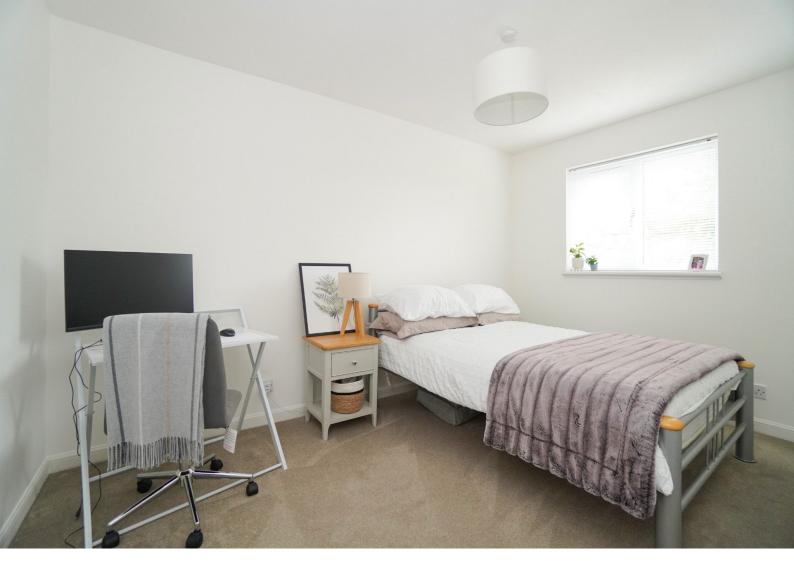

On the upper floor, the bright landing provides access to all rooms. The tasteful main bedroom is located to the front and is finished in neutral tones. Bedroom two is a well presented double room with mirror door wardrobes and views over the rear garden. Bedroom three is a tastefully presented and well proportioned single room with inbuilt storage. The immaculate bathroom is tiled on the splash-back walls and has a white three piece suite with an over-bath electric shower. There is a storage cupboard on the landing and a ceiling hatch with sliding ladders to the floored loft storage space.

#### Heating and Windows

The subjects benefit from modern double glazing and gas central heating (boiler renewed 2019).

Gardens

There is an open lawned garden to the front of the property with a two car paved driveway to the side. To the rear, the fully enclosed South facing garden is well screened and features a paved patio and a suntrap lawn.