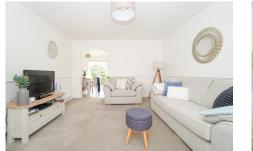

#### Accommodation

A upvc entrance door accesses the naturally bright hallway. Off the hall, the elegant lounge has a bay window to the front with outlooks across the garden to Western Isles Road. An archway leads to the family dining room which has a large inbuilt cupboard (stairwell) and twin French doors to the fully enclosed garden. The delightful refitted kitchen is finished in white shaker style units and has an integrated oven, a gas hob and outlooks over the rear garden.