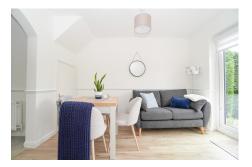

#### Accommodation

A upvc entrance door accesses the naturally bright hallway. Off the hall, the elegant lounge has a bay window to the front with outlooks across the garden to Western Isles Road. An archway leads to the family dining room which has a large inbuilt cupboard (stairwell) and twin French doors to the fully enclosed garden. The delightful refitted kitchen is finished in white shaker style units and has an integrated oven, a gas hob and outlooks over the rear garden.