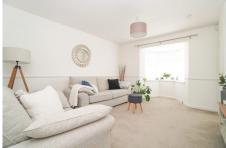

On the upper floor, the bright landing provides access to all rooms. The tasteful main bedroom is located to the front and is finished in neutral tones. Bedroom two is a well presented double room with mirror door wardrobes and views over the rear garden. Bedroom three is a tastefully presented and well proportioned single room with inbuilt storage. The immaculate bathroom is tiled on the splash-back walls and has a white three piece suite with an over-bath electric shower. There is a storage cupboard on the landing and a ceiling hatch with sliding ladders to the floored loft storage space.