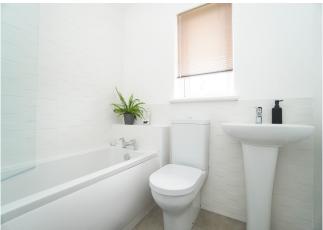

On the upper floor, the bright landing provides access to all rooms. The tasteful main bedroom is located to the front and is finished in neutral tones. Bedroom two is a well presented double room with mirror door wardrobes and views over the rear garden. Bedroom three is a tastefully presented and well proportioned single room with inbuilt storage. The immaculate bathroom is tiled on the splash-back walls and has a white three piece suite with an over-bath electric shower. There is a storage cupboard on the landing and a ceiling hatch with sliding ladders to the floored loft storage space.