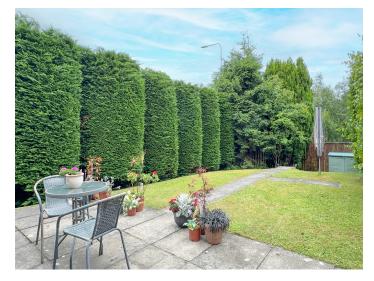

#### Heating and Windows

The subjects benefit from modern double glazing and gas central heating (boiler renewed 2019).

Gardens

There is an open lawned garden to the front of the property with a two car paved driveway to the side. To the rear, the fully enclosed South facing garden is well screened and features a paved patio and a suntrap lawn.