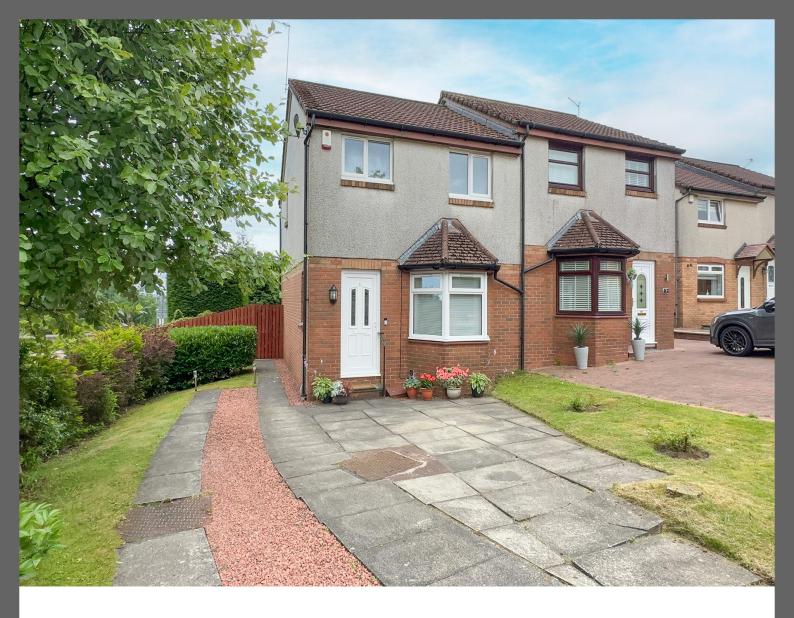

# 1 Oronsay Crescent, Old Kilpatrick Offers Over £209,000

3 BED SEMI-DETACHED HOUSE

## 1 Oronsay Crescent, Old Kilpatrick

Set at the beginning of a family friendly crescent within the highly sought after Western Isles development, this delightful three bedroom semi detached villa is presented in excellent condition and will appeal to a wide variety of buyers.

#### Heating and Windows

The subjects benefit from modern double glazing and gas central heating (boiler renewed 2019).

Gardens

There is an open lawned garden to the front of the property with a two car paved driveway to the side. To the rear, the fully enclosed South facing garden is well screened and features a paved patio and a suntrap lawn.