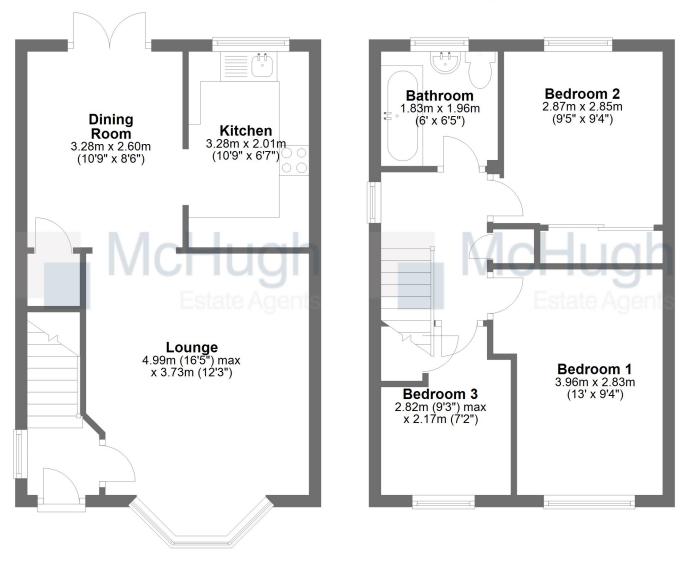

### **Ground Floor**

### **First Floor**

Total area: approx. 70.7 sq. metres (760.6 sq. feet) This floorplan has been created for guidance purposes only. Plan produced using PlanUp.

mchughestateagents.co.uk

SAT NAV - G60 5NN

Dimensions

Lounge - 4.99m x 3.73m

Dining Room - 3.28m x 2.60m

Kitchen - 3.28m x 2.01m

Bedroom 1 - 3.96m x 2.83m

Bedroom 2 - 2.87m x 2.85m

Bedroom 3 - 2.82m x 2.17m

Bathroom - 1.83m x 1.96m

Whilst we endeavour to make these particulars as accurate as possible, they do not form part of any contract on offer, nor are they guaranteed. Measurements are approximate and in most cases are taken with a digital/sonic measuring device and are taken to the widest point. We have not tested the electricity, gas or water services or any appliances. Photographs are reproduced for general information and it must not be inferred that any item is included for sale with the property. If there is any part of this that you find misleading or simply wish clarification on any point, please contact our office immediately when we will endeavour to assist you in any way possible.