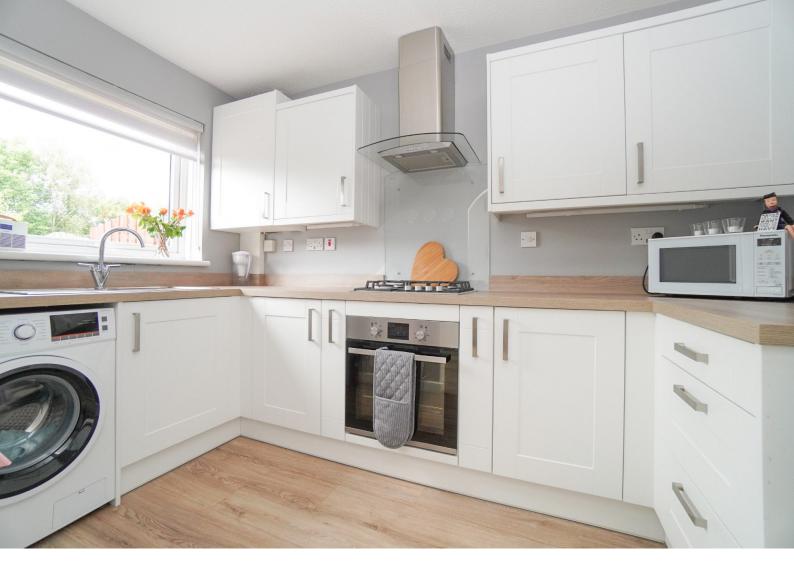

#### Accommodation

A upvc entrance door accesses the naturally bright hallway. Off the hall, the elegant lounge has a bay window to the front with outlooks across the garden to Western Isles Road. An archway leads to the family dining room which has a large inbuilt cupboard (stairwell) and twin French doors to the fully enclosed garden. The delightful refitted kitchen is finished in white shaker style units and has an integrated oven, a gas hob and outlooks over the rear garden.