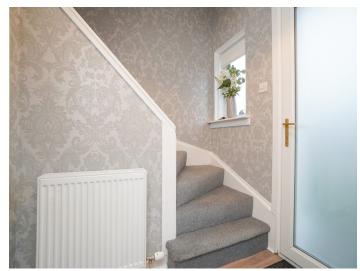

On the upper floor, there are two elegant double bedrooms, each with space for freestanding furniture. The stylish shower room has a curved enclosure, an electric shower and vanity sink unit. A corridor and staircase lead to the large floored and lined attic which has a rear facing Velux window and could be easily used as a play room, a music room or an occasional bedroom. The attic has additional storage space in the eaves.