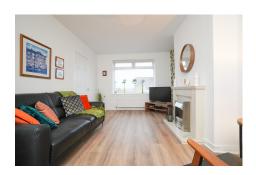

#### Accommodation

The attractive property is entered with a double glazed door to the welcoming hallway. The bright lounge has a focal point fire, feature wall decor and elevated outlooks to the front. There is a well proportioned office area which has two inbuilt cupboards. At the rear of the property, is a newly fitted dining-size kitchen which comes complete with an integrated oven, hob and fridge/freezer. A newly installed glazed door accesses the full enclosed rear garden.

Sat Nav ref - G61 1LA

Dimensions

Lounge - 5.49m x 3.19m

Study Area/Home Office - 3.53m x 2.00m

Dining Kitchen - 2.52m x 4.84m

Bedroom 1 - 2.65m x 3.32m

Bedroom 2 - 2.80m x 3.43m

Shower Room - 1.72m x 1.86m