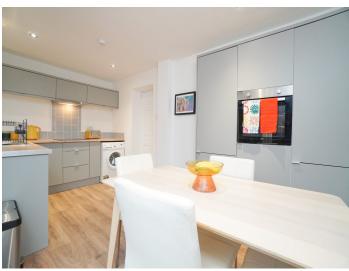

# 30 Spey Road, Bearsden

This extended John Lawrence mid terrace villa is set in the family friendly Stonedyke area of Bearsden and is within a short walk of parks, nursery and primary schooling.

The property has been tastefully modernised throughout and benefits from modern central heating (combi boiler fitted 2022), a newly fitted dining size kitchen, a convenient home office area and a large floored attic space.

#### Accommodation

The attractive property is entered with a double glazed door to the welcoming hallway. The bright lounge has a focal point fire, feature wall decor and elevated outlooks to the front. There is a well proportioned office area which has two inbuilt cupboards. At the rear of the property, is a newly fitted dining-size kitchen which comes complete with an integrated oven, hob and fridge/freezer. A newly installed glazed door accesses the full enclosed rear garden.

Sat Nav ref - G61 1LA

Dimensions

Lounge - 5.49m x 3.19m

Study Area/Home Office - 3.53m x 2.00m

Dining Kitchen - 2.52m x 4.84m

Bedroom 1 - 2.65m x 3.32m

Bedroom 2 - 2.80m x 3.43m

Shower Room - 1.72m x 1.86m