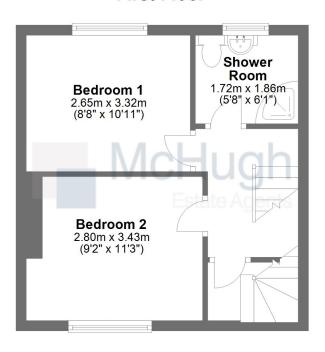

### **First Floor**

On the upper floor, there are two elegant double bedrooms, each with space for freestanding furniture. The stylish shower room has a curved enclosure, an electric shower and vanity sink unit. A corridor and staircase lead to the large floored and lined attic which has a rear facing Velux window and could be easily used as a play room, a music room or an occasional bedroom. The attic has additional storage space in the eaves.

Sat Nav ref - G61 1LA

Dimensions

Lounge - 5.49m x 3.19m

Study Area/Home Office - 3.53m x 2.00m

Dining Kitchen - 2.52m x 4.84m

Bedroom 1 - 2.65m x 3.32m

Bedroom 2 - 2.80m x 3.43m

Shower Room - 1.72m x 1.86m