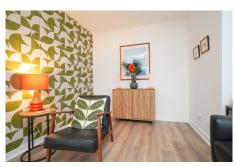

#### Accommodation

The attractive property is entered with a double glazed door to the welcoming hallway. The bright lounge has a focal point fire, feature wall decor and elevated outlooks to the front. There is a well proportioned office area which has two inbuilt cupboards. At the rear of the property, is a newly fitted dining-size kitchen which comes complete with an integrated oven, hob and fridge/freezer. A newly installed glazed door accesses the full enclosed rear garden.