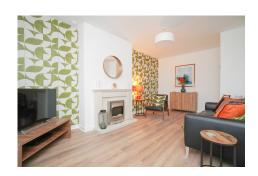

#### Accommodation

The attractive property is entered with a double glazed door to the welcoming hallway. The bright lounge has a focal point fire, feature wall decor and elevated outlooks to the front. There is a well proportioned office area which has two inbuilt cupboards. At the rear of the property, is a newly fitted dining-size kitchen which comes complete with an integrated oven, hob and fridge/freezer. A newly installed glazed door accesses the full enclosed rear garden.

Sat Nav ref - G61 1LA

Dimensions

Lounge - 5.49m x 3.19m

Study Area/Home Office - 3.53m x 2.00m

Dining Kitchen - 2.52m x 4.84m

Bedroom 1 - 2.65m x 3.32m

Bedroom 2 - 2.80m x 3.43m

Shower Room - 1.72m x 1.86m