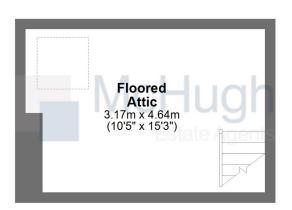

## **Attic**

This floorplan has been created for guidance purposes only. Plan produced using PlanUp.

On the upper floor, there are two elegant double bedrooms, each with space for freestanding furniture. The stylish shower room has a curved enclosure, an electric shower and vanity sink unit. A corridor and staircase lead to the large floored and lined attic which has a rear facing Velux window and could be easily used as a play room, a music room or an occasional bedroom. The attic has additional storage space in the eaves.

Floored Attic - 3.17m x 4.64m

Whilst we endeavour to make these particulars as accurate as possible, they do not form part of any contract on offer, nor are they guaranteed. Measurements are approximate and in most cases are taken with a digital/sonic measuring device and are taken to the widest point. We have not tested the electricity, gas or water services or any appliances. Photographs are reproduced for general information and it must not be inferred that any item is included for sale with the property. If there is any part of this that you find misleading or simply wish clarification on any point, please contact our office immediately when we will endeavour to assist you in any way possible.