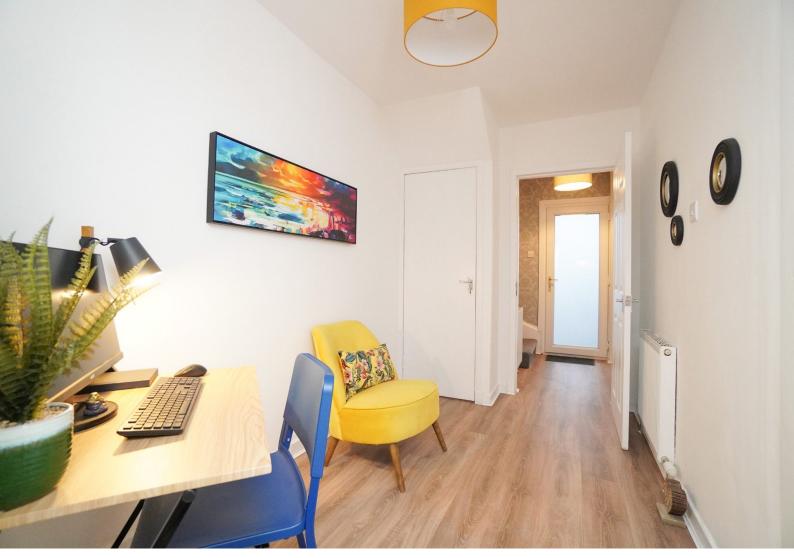

#### Accommodation

The attractive property is entered with a double glazed door to the welcoming hallway. The bright lounge has a focal point fire, feature wall decor and elevated outlooks to the front. There is a well proportioned office area which has two inbuilt cupboards. At the rear of the property, is a newly fitted dining-size kitchen which comes complete with an integrated oven, hob and fridge/freezer. A newly installed glazed door accesses the full enclosed rear garden.