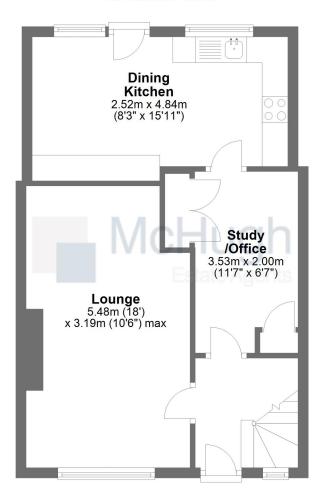

### **First Floor**

## **Ground Floor**

## **Attic**

This floorplan has been created for guidance purposes only. Plan produced using PlanUp.

Sat Nav ref - G61 1LA

Dimensions

Lounge - 5.49m x 3.19m

Study Area/Home Office - 3.53m x 2.00m

Dining Kitchen - 2.52m x 4.84m

Bedroom 1 - 2.65m x 3.32m

Bedroom 2 - 2.80m x 3.43m

Shower Room - 1.72m x 1.86m

Floored Attic - 3.17m x 4.64m

Whilst we endeavour to make these particulars as accurate as possible, they do not form part of any contract on offer, nor are they guaranteed. Measurements are approximate and in most cases are taken with a digital/sonic measuring device and are taken to the widest point. We have not tested the electricity, gas or water services or any appliances. Photographs are reproduced for general information and it must not be inferred that any item is included for sale with the property. If there is any part of this that you find misleading or simply wish clarification on any point, please contact our office immediately when we will endeavour to assist you in any way possible.