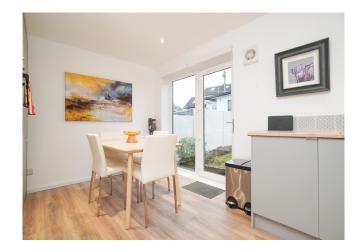

#### Accommodation

The attractive property is entered with a double glazed door to the welcoming hallway. The bright lounge has a focal point fire, feature wall decor and elevated outlooks to the front. There is a well proportioned office area which has two inbuilt cupboards. At the rear of the property, is a newly fitted dining-size kitchen which comes complete with an integrated oven, hob and fridge/freezer. A newly installed glazed door accesses the full enclosed rear garden.