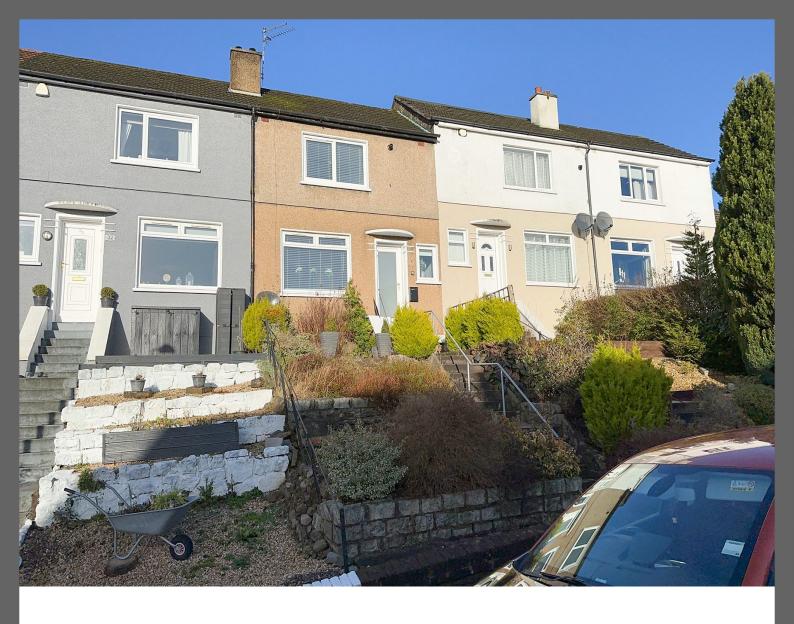

30 Spey Road, Bearsden

# 30 Spey Road, Bearsden

This extended John Lawrence mid terrace villa is set in the family friendly Stonedyke area of Bearsden and is within a short walk of parks, nursery and primary schooling.

The property has been tastefully modernised throughout and benefits from modern central heating (combi boiler fitted 2022), a newly fitted dining size kitchen, a convenient home office area and a large floored attic space.

#### Gardens

The terraced front garden has three tiers which consist of attractive, established shrubberies. Concrete stairs with a metal handrail lead from the pavement to the entrance door. At the rear, the fully enclosed garden comprises a lawn, drying green, a chipstone/paved patio area and a timber storage hut. A gate at the rear of the garden leads to the service lane.

#### Location

Spey Road is well served by excellent schooling at all levels including Colquhoun Park Primary and Nursery and Boclair Academy Secondary School. There are a selection of local shops and amenities nearby, including a chemist and Post Office whilst a wider range of shops, bars and cafes are available at nearby Bearsden Cross. The property is within walking distance of Bearsden station which provides a frequent rail service to Glasgow City Centre.