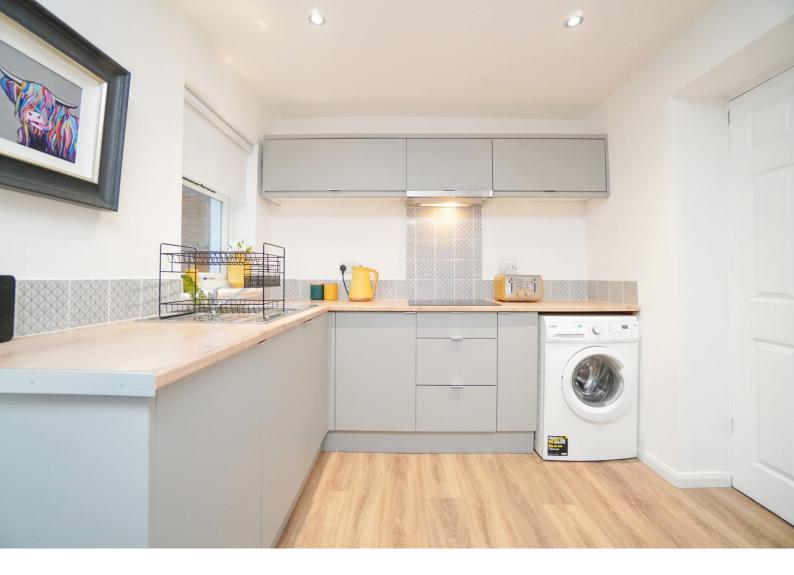

# 30 Spey Road, Bearsden

This extended John Lawrence mid terrace villa is set in the family friendly Stonedyke area of Bearsden and is within a short walk of parks, nursery and primary schooling.

The property has been tastefully modernised throughout and benefits from modern central heating (combi boiler fitted 2022), a newly fitted dining size kitchen, a convenient home office area and a large floored attic space.

#### Accommodation

The attractive property is entered with a double glazed door to the welcoming hallway. The bright lounge has a focal point fire, feature wall decor and elevated outlooks to the front. There is a well proportioned office area which has two inbuilt cupboards. At the rear of the property, is a newly fitted dining-size kitchen which comes complete with an integrated oven, hob and fridge/freezer. A newly installed glazed door accesses the full enclosed rear garden.

Sat Nav ref - G61 1LA

Dimensions

Lounge - 5.49m x 3.19m

Study Area/Home Office - 3.53m x 2.00m

Dining Kitchen - 2.52m x 4.84m

Bedroom 1 - 2.65m x 3.32m

Bedroom 2 - 2.80m x 3.43m

Shower Room - 1.72m x 1.86m