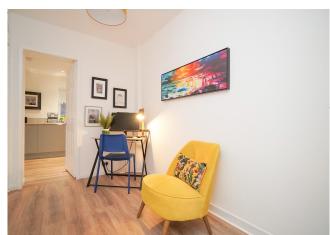

#### Accommodation

The attractive property is entered with a double glazed door to the welcoming hallway. The bright lounge has a focal point fire, feature wall decor and elevated outlooks to the front. There is a well proportioned office area which has two inbuilt cupboards. At the rear of the property, is a newly fitted dining-size kitchen which comes complete with an integrated oven, hob and fridge/freezer. A newly installed glazed door accesses the full enclosed rear garden.