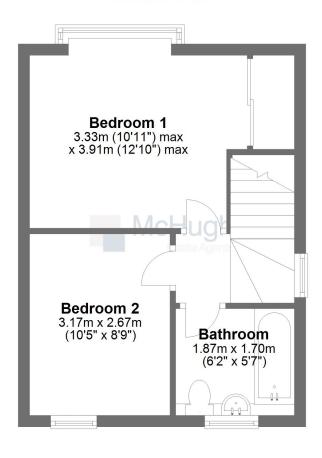

### **First Floor**

This floorplan has been created for guidance purposes only. Plan produced using PlanUp.

#### **Dimensions**

Entrance Porch - 1.19m x 1.67m

Lounge - 4.58m x 3.38m

Kitchen - 2.00m x 4.64m

Dining Room - 1.80m x 2.74m

Bedroom 1 - 3.33m x 3.91m

Bedroom 2 - 3.17m x 2.67m

Bathroom - 1.87m x 1.70m