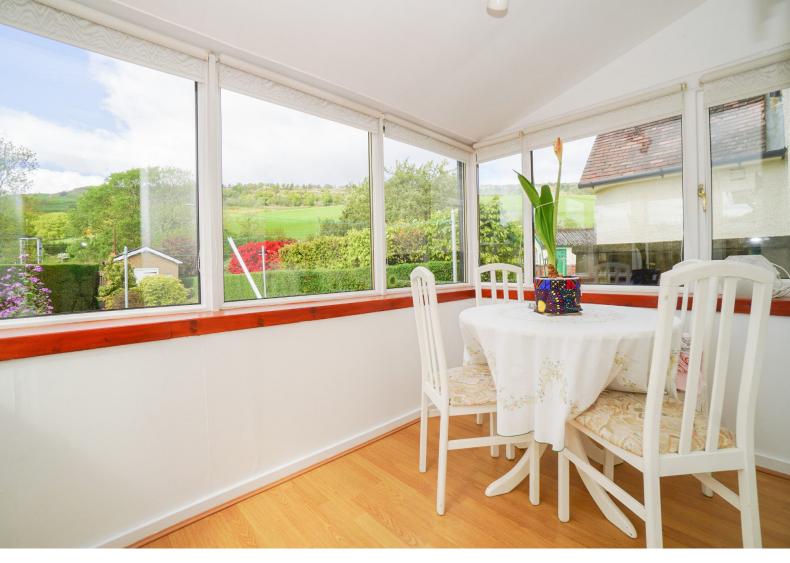

#### Accommodation

A front entrance porch provides access to the property, where a hallway leads into the bright, box-bay window lounge. In a recess at the rear of the lounge is generous cupboard and a doorway which opens into the kitchen. The kitchen itself has a range of floor and wall mounted cabinets, a two seater breakfast bar and space for four under-counter appliances. In the extension at the rear, the family dining area enjoys views over the rear garden to The Kilpatrick Hills. A door to the side accesses the fully enclosed garden and the rear door to the garage.