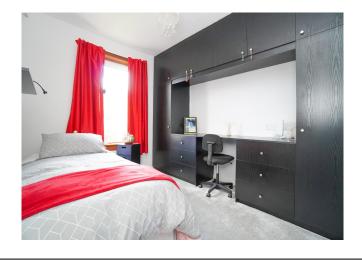

On the upper floor, the main bedroom is to the front of the building and is flooded with light from the box bay window. The room has a range of fitted storage and large inbuilt mirror door wardrobes. Bedroom two also benefits from fitted storage and enjoys elevated views over the gardens to the hillside. The well presented bathroom has a coloured suite and an electric shower.