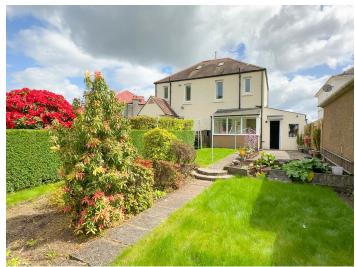

## 5 Kirk Crescent, Old Kilpatrick

This delightful 2 bedroom semi-detached villa is set in a rarely available crescent within the popular Clydeside village of Old Kilpatrick and enjoys scenic views of rolling hillside to the rear. The property has been the family home of our clients for almost 40 years and has been exceptionally well maintained throughout.

#### Gardens

A paved driveway leads to the single car garage and front door to the property. Adjacent to the driveway is a lawn garden with neat hedging on the border. The single car garage has power and light and is accessed via an 'up and over' door to the front or a door at the rear. The fully enclosed rear garden has a paved patio area, two recently re-sown lawn sections, established colourful foliage and a brick-built garden shed.