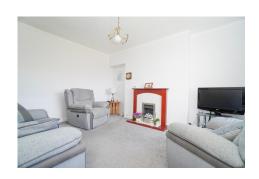

#### Accommodation

A front entrance porch provides access to the property, where a hallway leads into the bright, box-bay window lounge. In a recess at the rear of the lounge is generous cupboard and a doorway which opens into the kitchen. The kitchen itself has a range of floor and wall mounted cabinets, a two seater breakfast bar and space for four under-counter appliances. In the extension at the rear, the family dining area enjoys views over the rear garden to The Kilpatrick Hills. A door to the side accesses the fully enclosed garden and the rear door to the garage.

On the upper floor, the main bedroom is to the front of the building and is flooded with light from the box bay window. The room has a range of fitted storage and large inbuilt mirror door wardrobes. Bedroom two also benefits from fitted storage and enjoys elevated views over the gardens to the hillside. The well presented bathroom has a coloured suite and an electric shower.