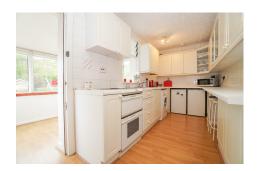

#### Accommodation

A front entrance porch provides access to the property, where a hallway leads into the bright, box-bay window lounge. In a recess at the rear of the lounge is generous cupboard and a doorway which opens into the kitchen. The kitchen itself has a range of floor and wall mounted cabinets, a two seater breakfast bar and space for four under-counter appliances. In the extension at the rear, the family dining area enjoys views over the rear garden to The Kilpatrick Hills. A door to the side accesses the fully enclosed garden and the rear door to the garage.