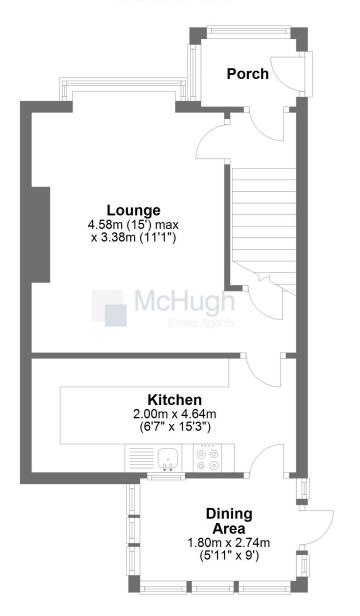

### **Ground Floor**

### **First Floor**

This floorplan has been created for guidance purposes only. Plan produced using PlanUp.

#### **Dimensions**

Entrance Porch - 1.19m x 1.67m

Lounge - 4.58m x 3.38m

Kitchen - 2.00m x 4.64m

Dining Room - 1.80m x 2.74m

Bedroom 1 - 3.33m x 3.91m

Bedroom 2 - 3.17m x 2.67m

Bathroom - 1.87m x 1.70m