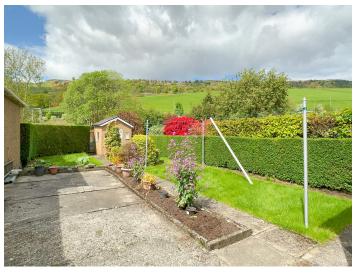

#### Gardens

A paved driveway leads to the single car garage and front door to the property. Adjacent to the driveway is a lawn garden with neat hedging on the border. The single car garage has power and light and is accessed via an 'up and over' door to the front or a door at the rear. The fully enclosed rear garden has a paved patio area, two recently re-sown lawn sections, established colourful foliage and a brick-built garden shed.