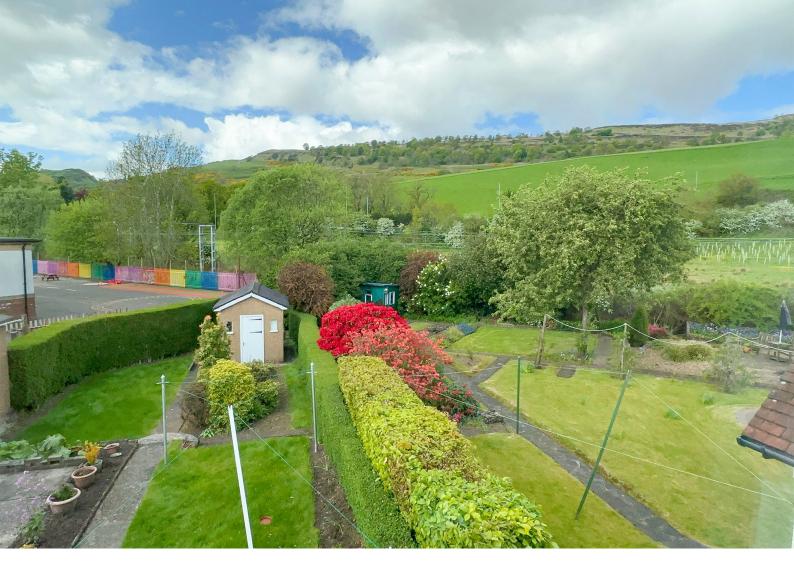

## 5 Kirk Crescent, Old Kilpatrick

This delightful 2 bedroom semi-detached villa is set in a rarely available crescent within the popular Clydeside village of Old Kilpatrick and enjoys scenic views of rolling hillside to the rear. The property has been the family home of our clients for almost 40 years and has been exceptionally well maintained throughout.

#### Gardens

A paved driveway leads to the single car garage and front door to the property. Adjacent to the driveway is a lawn garden with neat hedging on the border. The single car garage has power and light and is accessed via an 'up and over' door to the front or a door at the rear. The fully enclosed rear garden has a paved patio area, two recently re-sown lawn sections, established colourful foliage and a brick-built garden shed.

#### Location

Kirk Crescent is conveniently positioned within a short walk of the highly regarded Gavinburn Primary School and only a few minutes from local shops, cafe and bars. Scenic walks along the Forth & Clyde Canal are within easy reach, as are The Saltings Nature Reserve and Kilpatrick Hills. Kilpatrick train station is approximately 10 minutes walk.