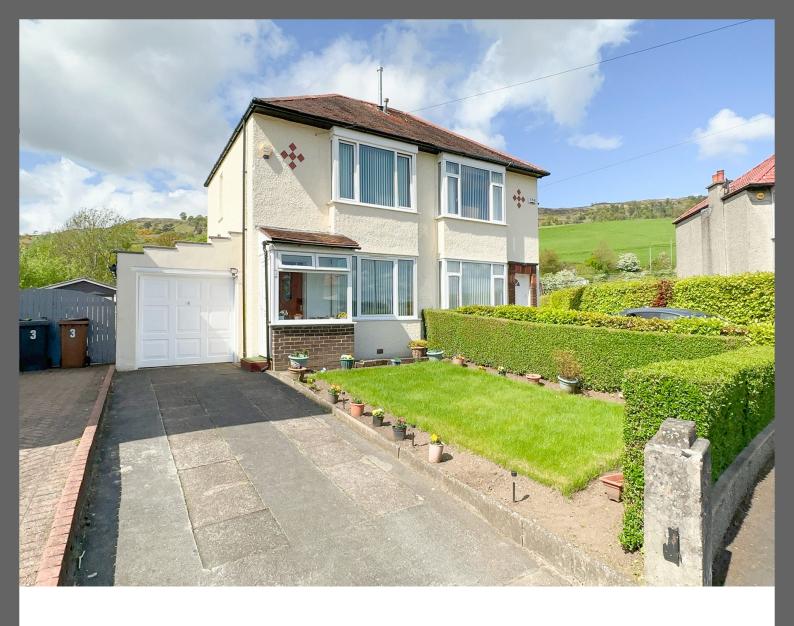

5 Kirk Crescent, Old Kilpatrick

## 5 Kirk Crescent, Old Kilpatrick

This delightful 2 bedroom semi-detached villa is set in a rarely available crescent within the popular Clydeside village of Old Kilpatrick and enjoys scenic views of rolling hillside to the rear. The property has been the family home of our clients for almost 40 years and has been exceptionally well maintained throughout.

#### Gardens

A paved driveway leads to the single car garage and front door to the property. Adjacent to the driveway is a lawn garden with neat hedging on the border. The single car garage has power and light and is accessed via an 'up and over' door to the front or a door at the rear. The fully enclosed rear garden has a paved patio area, two recently re-sown lawn sections, established colourful foliage and a brick-built garden shed.