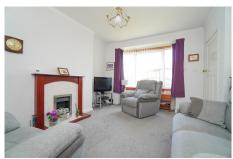

#### Accommodation

A front entrance porch provides access to the property, where a hallway leads into the bright, box-bay window lounge. In a recess at the rear of the lounge is generous cupboard and a doorway which opens into the kitchen. The kitchen itself has a range of floor and wall mounted cabinets, a two seater breakfast bar and space for four under-counter appliances. In the extension at the rear, the family dining area enjoys views over the rear garden to The Kilpatrick Hills. A door to the side accesses the fully enclosed garden and the rear door to the garage.

On the upper floor, the main bedroom is to the front of the building and is flooded with light from the box bay window. The room has a range of fitted storage and large inbuilt mirror door wardrobes. Bedroom two also benefits from fitted storage and enjoys elevated views over the gardens to the hillside. The well presented bathroom has a coloured suite and an electric shower.