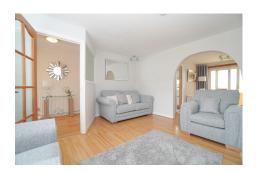

#### Accommodation

The ground floor accommodation comprises a bright entrance porch with a modern WC off. The tastefully presented lounge has a window to the front and a deep recess which maximises the floor space and provides wider scope for furniture options. Off the lounge the open-plan dining room comfortably houses a 6 seater dining table. Patio doors lead from the dining room to the bright, double glazed conservatory which enjoys pleasant outlooks and has French doors to the rear garden. The attractive kitchen has been finished in light grey gloss and has a door to the South facing rear garden.