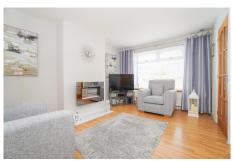

#### Accommodation

The ground floor accommodation comprises a bright entrance porch with a modern WC off. The tastefully presented lounge has a window to the front and a deep recess which maximises the floor space and provides wider scope for furniture options. Off the lounge the open-plan dining room comfortably houses a 6 seater dining table. Patio doors lead from the dining room to the bright, double glazed conservatory which enjoys pleasant outlooks and has French doors to the rear garden. The attractive kitchen has been finished in light grey gloss and has a door to the South facing rear garden.