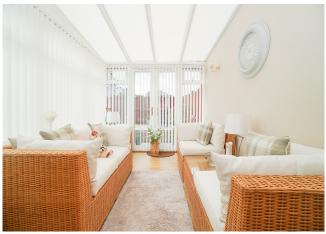

#### Accommodation

The ground floor accommodation comprises a bright entrance porch with a modern WC off. The tastefully presented lounge has a window to the front and a deep recess which maximises the floor space and provides wider scope for furniture options. Off the lounge the open-plan dining room comfortably houses a 6 seater dining table. Patio doors lead from the dining room to the bright, double glazed conservatory which enjoys pleasant outlooks and has French doors to the rear garden. The attractive kitchen has been finished in light grey gloss and has a door to the South facing rear garden.