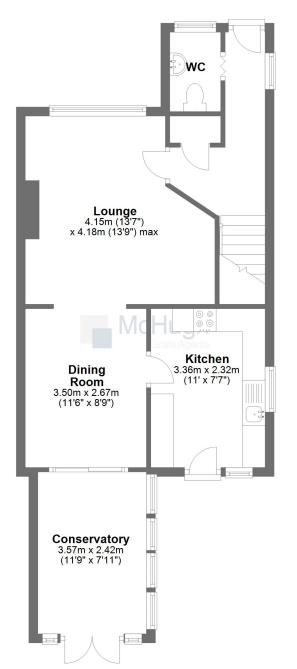

### **Ground Floor**

### **First Floor**

This floorplan has been created for guidance purposes only. Plan produced using PlanUp.

SAT NAV - G81 6JJ

**Dimensions** 

WC - 1.75m x 1.12m

Lounge - 4.15m x 4.18m

Dining Room - 3.50m x 2.67m

Conservatory - 3.57m x 2.42m

Kitchen - 3.36m x 2.32m

Bedroom 1 - 4.13m x 2.51m

Bedroom 2 - 3.52m x 3.14m

Bedroom 3 - 3,21m x 2,32m

Bathroom - 1.82m x 1.88m

Whilst we endeavour to make these particulars as accurate as possible, they do not form part of any contract on offer, nor are they guaranteed. Measurements are approximate and in most cases are taken with a digital/sonic measuring device and are taken to the widest point. We have not tested the electricity, gas or water services or any appliances. Photographs are reproduced for general information and it must not be inferred that any item is included for sale with the property. If there is any part of this that you find misleading or simply wish clarification on any point, please contact our office immediately when we will endeavour to assist you in any way possible.