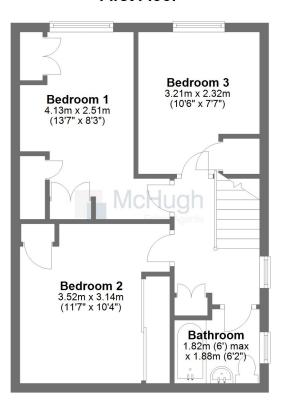

### **First Floor**

This floorplan has been created for guidance purposes only. Plan produced using PlanUp.

The upper floor has a naturally bright landing from which all rooms are accessed. The main bedroom is located at the front and has fitted wardrobes and hillside views. Bedroom 2, is a comfortably proportioned and well presented room with an inbuilt cupboard and elevated outlooks over the rear garden. Bedroom 3 is a generous single bedroom with a large inbuilt cupboard and open outlooks. The refitted bathroom is finished in wet-wall panelling and has a stylish 3 piece sanitary suite. A ceiling hatch accesses the generous attic storage space.

SAT NAV - G81 6JJ

**Dimensions** 

WC - 1.75m x 1.12m

Lounge - 4.15m x 4.18m

Dining Room - 3.50m x 2.67m

Conservatory - 3.57m x 2.42m

Kitchen - 3.36m x 2.32m

Bedroom 1 - 4.13m x 2.51m

Bedroom 2 - 3.52m x 3.14m

Bedroom 3 - 3,21m x 2,32m

Bathroom - 1.82m x 1.88m

Whilst we endeavour to make these particulars as accurate as possible, they do not form part of any contract on offer, nor are they guaranteed. Measurements are approximate and in most cases are taken with a digital/sonic measuring device and are taken to the widest point. We have not tested the electricity, gas or water services or any appliances. Photographs are reproduced for general information and it must not be inferred that any item is included for sale with the property. If there is any part of this that you find misleading or simply wish clarification on any point, please contact our office immediately when we will endeavour to assist you in any way possible.