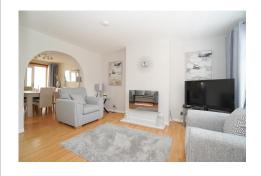

#### Accommodation

The ground floor accommodation comprises a bright entrance porch with a modern WC off. The tastefully presented lounge has a window to the front and a deep recess which maximises the floor space and provides wider scope for furniture options. Off the lounge the open-plan dining room comfortably houses a 6 seater dining table. Patio doors lead from the dining room to the bright, double glazed conservatory which enjoys pleasant outlooks and has French doors to the rear garden. The attractive kitchen has been finished in light grey gloss and has a door to the South facing rear garden.