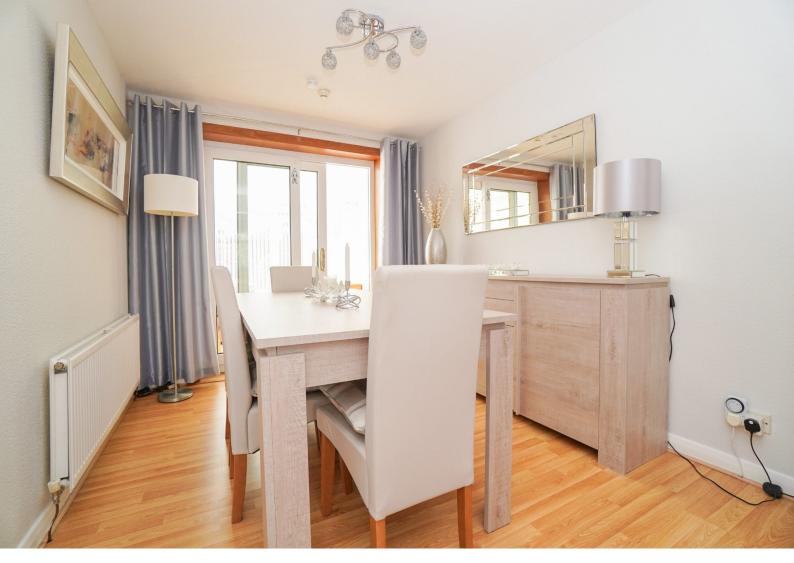

#### Accommodation

The ground floor accommodation comprises a bright entrance porch with a modern WC off. The tastefully presented lounge has a window to the front and a deep recess which maximises the floor space and provides wider scope for furniture options. Off the lounge the open-plan dining room comfortably houses a 6 seater dining table. Patio doors lead from the dining room to the bright, double glazed conservatory which enjoys pleasant outlooks and has French doors to the rear garden. The attractive kitchen has been finished in light grey gloss and has a door to the South facing rear garden.