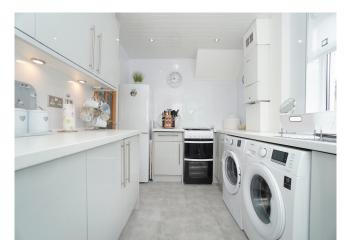

#### Accommodation

The ground floor accommodation comprises a bright entrance porch with a modern WC off. The tastefully presented lounge has a window to the front and a deep recess which maximises the floor space and provides wider scope for furniture options. Off the lounge the open-plan dining room comfortably houses a 6 seater dining table. Patio doors lead from the dining room to the bright, double glazed conservatory which enjoys pleasant outlooks and has French doors to the rear garden. The attractive kitchen has been finished in light grey gloss and has a door to the South facing rear garden.