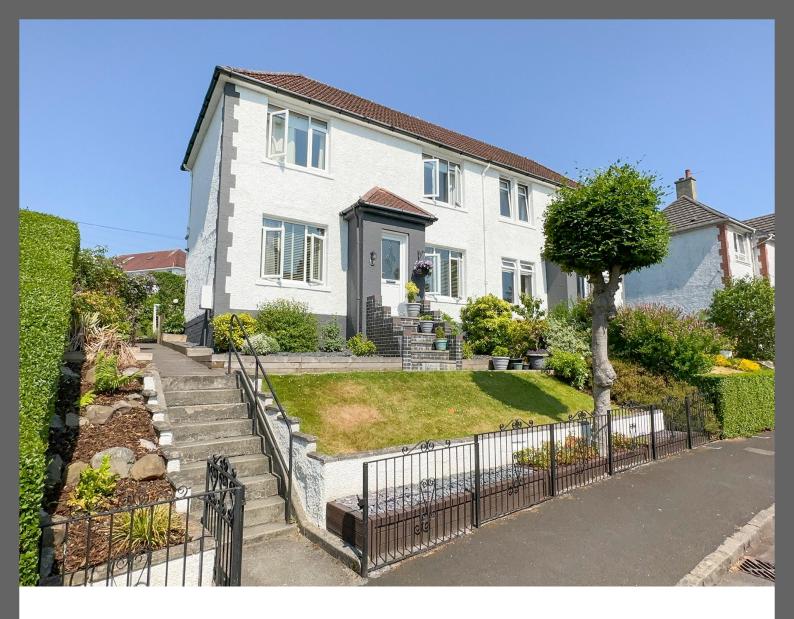

# 5 Beech Drive, Parkhall Offers Over £199,000

3 BED SEMI-DETACHED HOUSE

Landscaped gardens

A truly superb family home

# 5 Beech Drive, Parkhall

This spacious 4 apartment semi-detached is set in a quiet, single-sided street within the sought after district of Parkhall. The generous property provides flexible and spacious accommodation which will certainly appeal to the family market.

#### Gardens

The attractive front garden has been landscaped to provide a paved pathway, a sloping lawn terrace and leafy herbaceous inserts. At the rear, the enclosed garden has a delightful lawn with established borders, a timber deck with pallet seating and a timber storage hut with a woodshed attached.