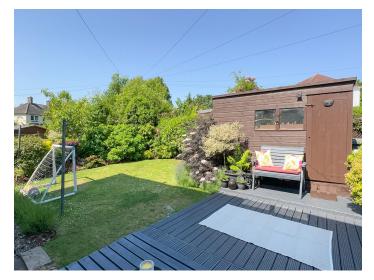

#### Gardens

The attractive front garden has been landscaped to provide a paved pathway, a sloping lawn terrace and leafy herbaceous inserts. At the rear, the enclosed garden has a delightful lawn with established borders, a timber deck with pallet seating and a timber storage hut with a woodshed attached.