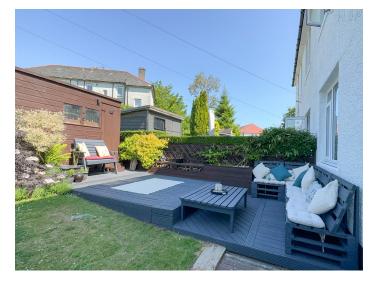

#### Gardens

The attractive front garden has been landscaped to provide a paved pathway, a sloping lawn terrace and leafy herbaceous inserts. At the rear, the enclosed garden has a delightful lawn with established borders, a timber deck with pallet seating and a timber storage hut with a woodshed attached.