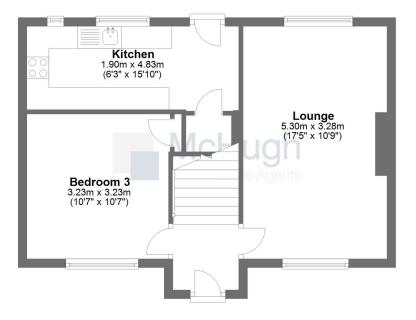

### **Ground Floor**

**First Floor** 

This floorplan has been created for guidance purposes only. Plan produced using PlanUp.

mchughestateagents.co.uk

#### Accommodation

The front door opens into a central entrance hallway. To the right, is a large, tastefully presented lounge which is flooded with natural light and features a log burning stove with an attractive oak mantel. The area to the rear of the lounge has ample space for a family dining table and enjoys outlooks over the rear garden. The modern kitchen was renewed approximately 5 years ago and is finished in a stylish cream gloss with handle-less doors. A glazed door from the kitchen leads to the family friendly rear garden. Also on the ground floor is a comfortably proportioned double bedroom, which can be easily utilised as a dining room/play room/office if required.

The Parkhall district is conveniently positioned for access to Great Western Road which provides links to Glasgow, Loch Lomond and M8 Motorway.

SAT NAV ref - G81 3QE

Dimensions

- Lounge 5.30m x 3.28m
- Kitchen 1.90m x 4.83m
- Bedroom 3 3.23m x 3.23m
- Bedroom 1 5.33m x 3.29m
- Bedroom 2 3.26m x 3.23m
- Bathroom 1.94m x 2.20m