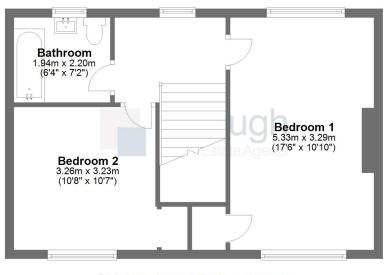

### **Ground Floor**

**First Floor** 

This floorplan has been created for guidance purposes only. Plan produced using PlanUp.

mchughestateagents.co.uk

On the upper floor the bright landing accesses all rooms and has outlooks over the rear garden. The main bedroom is exceptionally spacious (spans the full depth of the property) and enjoys outlooks to both front and rear. Bedroom two is a well proportioned double room with elevated outlooks to the front. The superb bathroom is fully tiled and is finished in a stylish 3 piece suite and features a mains pressure 'soaker' shower.

The Parkhall district is conveniently positioned for access to Great Western Road which provides links to Glasgow, Loch Lomond and M8 Motorway.

SAT NAV ref - G81 3QE

Dimensions

- Lounge 5.30m x 3.28m
- Kitchen 1.90m x 4.83m
- Bedroom 3 3.23m x 3.23m
- Bedroom 1 5.33m x 3.29m
- Bedroom 2 3.26m x 3.23m
- Bathroom 1.94m x 2.20m