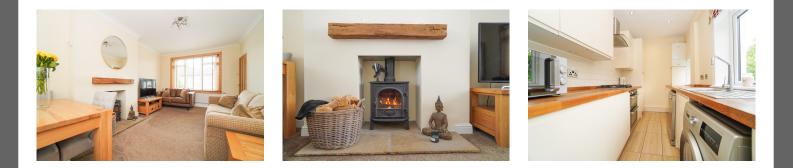

#### Accommodation

The front door opens into a central entrance hallway. To the right, is a large, tastefully presented lounge which is flooded with natural light and features a log burning stove with an attractive oak mantel. The area to the rear of the lounge has ample space for a family dining table and enjoys outlooks over the rear garden. The modern kitchen was renewed approximately 5 years ago and is finished in a stylish cream gloss with handle-less doors. A glazed door from the kitchen leads to the family friendly rear garden. Also on the ground floor is a comfortably proportioned double bedroom, which can be easily utilised as a dining room/play room/office if required.

On the upper floor the bright landing accesses all rooms and has outlooks over the rear garden. The main bedroom is exceptionally spacious (spans the full depth of the property) and enjoys outlooks to both front and rear. Bedroom two is a well proportioned double room with elevated outlooks to the front. The superb bathroom is fully tiled and is finished in a stylish 3 piece suite and features a mains pressure 'soaker' shower.