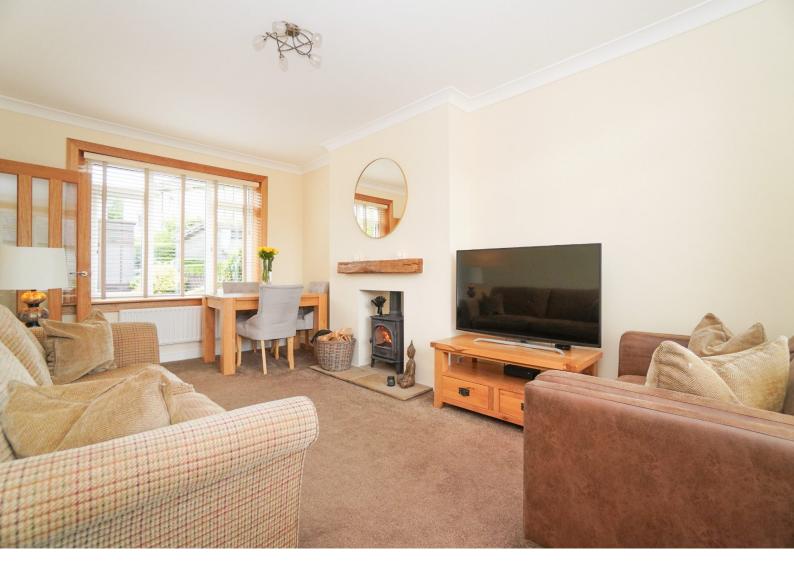

#### Accommodation

The front door opens into a central entrance hallway. To the right, is a large, tastefully presented lounge which is flooded with natural light and features a log burning stove with an attractive oak mantel. The area to the rear of the lounge has ample space for a family dining table and enjoys outlooks over the rear garden. The modern kitchen was renewed approximately 5 years ago and is finished in a stylish cream gloss with handle-less doors. A glazed door from the kitchen leads to the family friendly rear garden. Also on the ground floor is a comfortably proportioned double bedroom, which can be easily utilised as a dining room/play room/office if required.