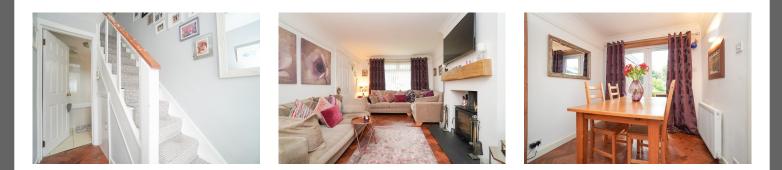

The vendors have owned the property for approximately 10 years. Within this period significant upgrades have included, upvc double glazing and French doors to the garden, installation of a log burner in the lounge, a refitted kitchen, hardwood herringbone flooring in the lounge and redecoration throughout.

#### Accommodation

The impressive hallway leads into the open plan lounge and dining room which has windows to the front and rear and a feature log burning stove. Off the dining room is a immaculate white gloss kitchen which is flooded with natural light and has a door to the large, fully enclosed garden. Also on the ground floor is the bathroom which is fully tiled and has a white three piece suite and a mains mixer shower with a 'soaker' shower head.

The upper floor comprises a central landing and three beautifully presented, family sized bedrooms. A ceiling hatch on the upper landing accesses the attic space. Bedrooms 2 and 3 have views across the hillside.