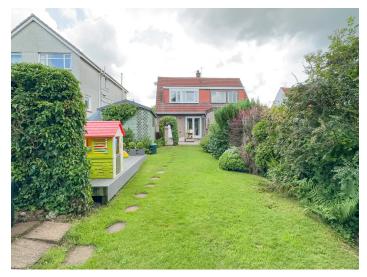

#### Heating and Glazing

The property has gas central heating (combi boiler) and upvc double glazing.

Gardens

The front garden comprises a neat central lawn with established foliage on the borders. Adjacent to this is the driveway which can accommodate 3 cars and leads to the single garage. The lovely rear garden is fully enclosed and provides two patio areas, a long, level lawn, a timber decked patio and established foliage on the borders.