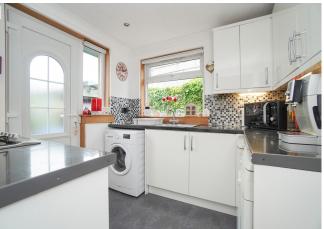

#### Accommodation

The impressive hallway leads into the open plan lounge and dining room which has windows to the front and rear and a feature log burning stove. Off the dining room is a immaculate white gloss kitchen which is flooded with natural light and has a door to the large, fully enclosed garden. Also on the ground floor is the bathroom which is fully tiled and has a white three piece suite and a mains mixer shower with a 'soaker' shower head.