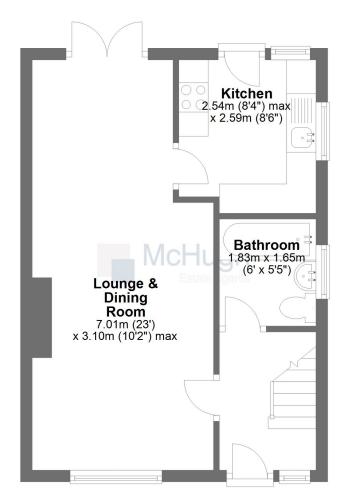

### **Ground Floor**

#### Accommodation

The impressive hallway leads into the open plan lounge and dining room which has windows to the front and rear and a feature log burning stove. Off the dining room is a immaculate white gloss kitchen which is flooded with natural light and has a door to the large, fully enclosed garden. Also on the ground floor is the bathroom which is fully tiled and has a white three piece suite and a mains mixer shower with a 'soaker' shower head.

Dimensions

Lounge & Dining Room 7.01m x 3.10m

Kitchen 2.54m x 2.59m

Bathroom 1.83m x 1.65m

Bedroom 1 2.82m x 3.96m

Bedroom 2 4.09m x 2.44m

Bedroom 3 2.84m x 2.44m

Whilst we endeavour to make these particulars as accurate as possible, they do not form part of any contract on offer, nor are they guaranteed. Measurements are approximate and in most cases are taken with a digital/sonic measuring device and are taken to the widest point. We have not tested the electricity, gas or water services or any appliances. Photographs are reproduced for general information and it must not be inferred that any item is included for sale with the property. If there is any part of this that you find misleading or simply wish clarification on any point, please contact our office immediately when we will endeavour to assist you in any way possible.