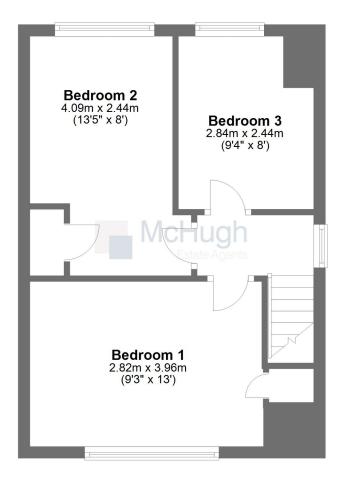

### **First Floor**

This floorplan has been created for guidance purposes only. Plan produced using PlanUp.

mchughestateagents.co.uk

The upper floor comprises a central landing and three beautifully presented, family sized bedrooms. A ceiling hatch on the upper landing accesses the attic space. Bedrooms 2 and 3 have views across the hillside.

Dimensions

Lounge & Dining Room 7.01m x 3.10m

Kitchen 2.54m x 2.59m

Bathroom 1.83m x 1.65m

Bedroom 1 2.82m x 3.96m

Bedroom 2 4.09m x 2.44m

Bedroom 3 2.84m x 2.44m

Whilst we endeavour to make these particulars as accurate as possible, they do not form part of any contract on offer, nor are they guaranteed. Measurements are approximate and in most cases are taken with a digital/sonic measuring device and are taken to the widest point. We have not tested the electricity, gas or water services or any appliances. Photographs are reproduced for general information and it must not be inferred that any item is included for sale with the property. If there is any part of this that you find misleading or simply wish clarification on any point, please contact our office immediately when we will endeavour to assist you in any way possible.