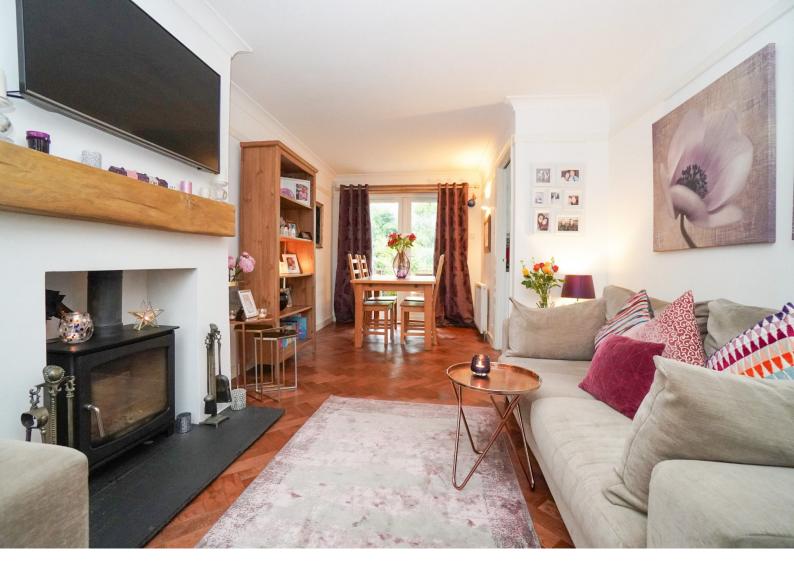

The vendors have owned the property for approximately 10 years. Within this period significant upgrades have included, upvc double glazing and French doors to the garden, installation of a log burner in the lounge, a refitted kitchen, hardwood herringbone flooring in the lounge and redecoration throughout.

#### Accommodation

The impressive hallway leads into the open plan lounge and dining room which has windows to the front and rear and a feature log burning stove. Off the dining room is a immaculate white gloss kitchen which is flooded with natural light and has a door to the large, fully enclosed garden. Also on the ground floor is the bathroom which is fully tiled and has a white three piece suite and a mains mixer shower with a 'soaker' shower head.