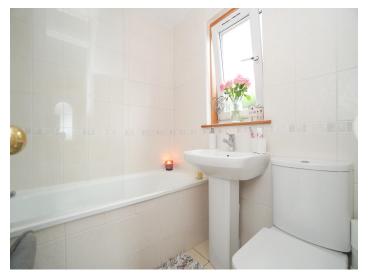

#### Accommodation

The impressive hallway leads into the open plan lounge and dining room which has windows to the front and rear and a feature log burning stove. Off the dining room is a immaculate white gloss kitchen which is flooded with natural light and has a door to the large, fully enclosed garden. Also on the ground floor is the bathroom which is fully tiled and has a white three piece suite and a mains mixer shower with a 'soaker' shower head.