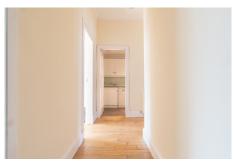

#### Accommodation

The secure entrance system accesses the attractive, well maintained communal hall and stairs where the entrance to the flat is on the top floor. The immediately impressive and spacious hallway provides access to all rooms. The bright lounge has a bay window to the front with hillside views and space for a range of furniture. The well presented kitchen is finished in white country-style units with contrasting worktops and has an integrated electric oven and gas hob. The large double room has a deep inbuilt wardrobe and twin windows formation over looking the rear courtyard gardens. The well proportioned, tiled bathroom is fitted with a white Villeroy & Boch three piece suite.