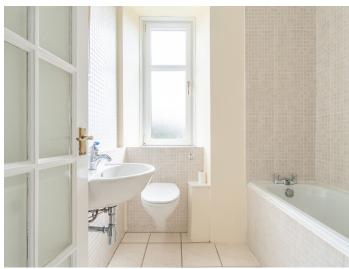

#### Accommodation

The secure entrance system accesses the attractive, well maintained communal hall and stairs where the entrance to the flat is on the top floor. The immediately impressive and spacious hallway provides access to all rooms. The bright lounge has a bay window to the front with hillside views and space for a range of furniture. The well presented kitchen is finished in white country-style units with contrasting worktops and has an integrated electric oven and gas hob. The large double room has a deep inbuilt wardrobe and twin windows formation over looking the rear courtyard gardens. The well proportioned, tiled bathroom is fitted with a white Villeroy & Boch three piece suite.