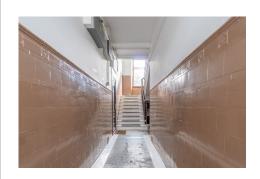

#### Accommodation

The secure entrance system accesses the attractive, well maintained communal hall and stairs where the entrance to the flat is on the top floor. The immediately impressive and spacious hallway provides access to all rooms. The bright lounge has a bay window to the front with hillside views and space for a range of furniture. The well presented kitchen is finished in white country-style units with contrasting worktops and has an integrated electric oven and gas hob. The large double room has a deep inbuilt wardrobe and twin windows formation over looking the rear courtyard gardens. The well proportioned, tiled bathroom is fitted with a white Villeroy & Boch three piece suite.