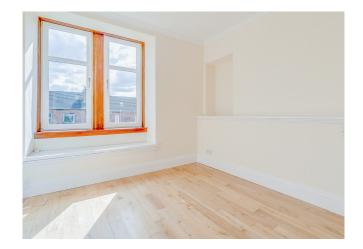

#### Accommodation

The secure entrance system accesses the attractive, well maintained communal hall and stairs where the entrance to the flat is on the top floor. The immediately impressive and spacious hallway provides access to all rooms. The bright lounge has a bay window to the front with hillside views and space for a range of furniture. The well presented kitchen is finished in white country-style units with contrasting worktops and has an integrated electric oven and gas hob. The large double room has a deep inbuilt wardrobe and twin windows formation over looking the rear courtyard gardens. The well proportioned, tiled bathroom is fitted with a white Villeroy & Boch three piece suite.