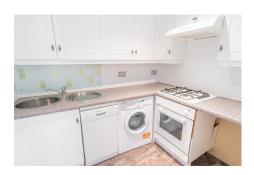

#### Accommodation

The secure entrance system accesses the attractive, well maintained communal hall and stairs where the entrance to the flat is on the top floor. The immediately impressive and spacious hallway provides access to all rooms. The bright lounge has a bay window to the front with hillside views and space for a range of furniture. The well presented kitchen is finished in white country-style units with contrasting worktops and has an integrated electric oven and gas hob. The large double room has a deep inbuilt wardrobe and twin windows formation over looking the rear courtyard gardens. The well proportioned, tiled bathroom is fitted with a white Villeroy & Boch three piece suite.