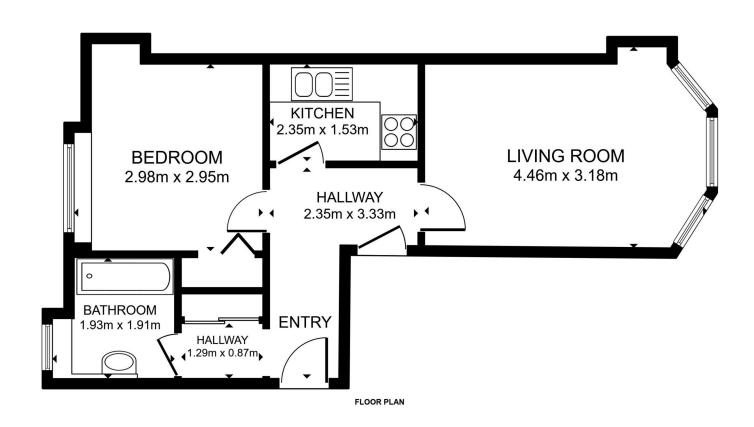

## 1 BED FLAT

GROSS IN I ENNAL AREA FLOOR PLAN 37,5 m² TOTAL: 37,5 m² SIZES AND DIMENSIONS ARE APPROXIMATE, ACTUAL MAY VARY.

Sat Nav - 3 Gavinburn Place G60 5JP

Dimensions

Lounge 4.46m x 3.18m

Kitchen 2.35m x 1.53m

Bedroom 2.98m x 2.95m

Bathroom 1.93m x 1.91m

Whilst we endeavour to make these particulars as accurate as possible, they do not form part of any contract on offer, nor are they guaranteed. Measurements are approximate and in most cases are taken with a digital/sonic measuring device and are taken to the widest point. We have not tested the electricity, gas or water services or any appliances. Photographs are reproduced for general information and it must not be inferred that any item is included for sale with the property. If there is any part of this that you find misleading or simply wish clarification on any point, please contact our office immediately when we will endeavour to assist you in any way possible.