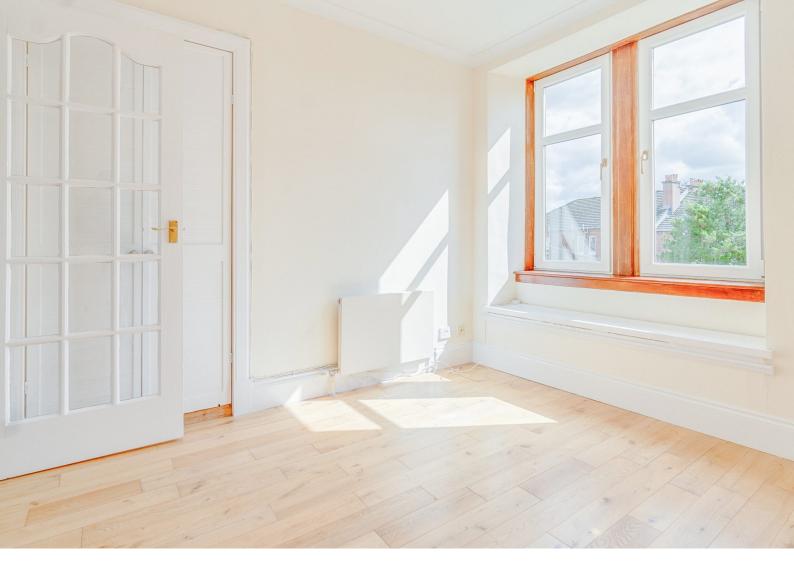

#### Accommodation

The secure entrance system accesses the attractive, well maintained communal hall and stairs where the entrance to the flat is on the top floor. The immediately impressive and spacious hallway provides access to all rooms. The bright lounge has a bay window to the front with hillside views and space for a range of furniture. The well presented kitchen is finished in white country-style units with contrasting worktops and has an integrated electric oven and gas hob. The large double room has a deep inbuilt wardrobe and twin windows formation over looking the rear courtyard gardens. The well proportioned, tiled bathroom is fitted with a white Villeroy & Boch three piece suite.