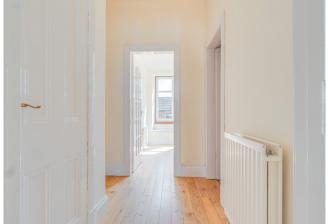

#### Accommodation

The secure entrance system accesses the attractive, well maintained communal hall and stairs where the entrance to the flat is on the top floor. The immediately impressive and spacious hallway provides access to all rooms. The bright lounge has a bay window to the front with hillside views and space for a range of furniture. The well presented kitchen is finished in white country-style units with contrasting worktops and has an integrated electric oven and gas hob. The large double room has a deep inbuilt wardrobe and twin windows formation over looking the rear courtyard gardens. The well proportioned, tiled bathroom is fitted with a white Villeroy & Boch three piece suite.