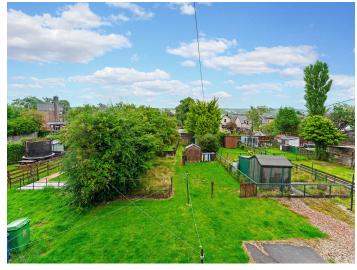

#### Gardens

There is a well laid out lawned garden to the rear of the property.

On street parking is available to the front.