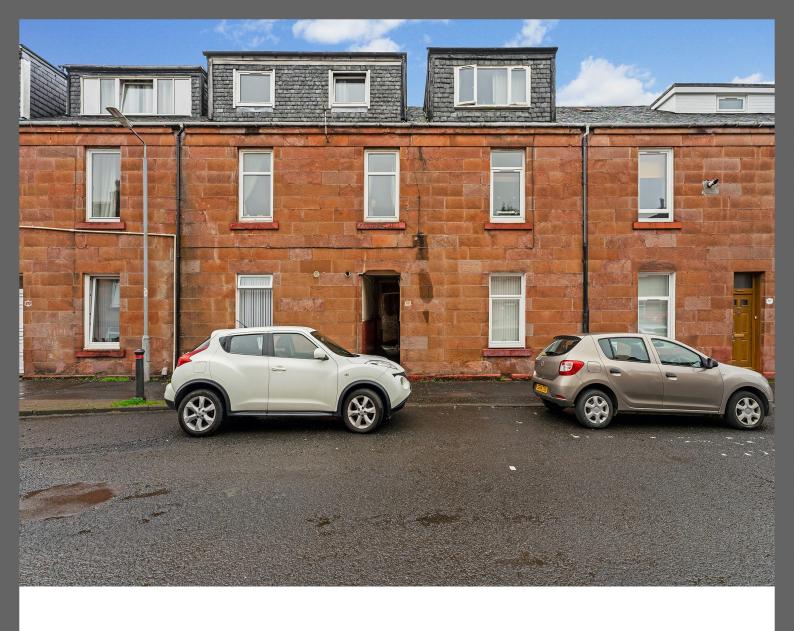

Flat 6 181 Middleton Street Alexandria G83 0DH

# Flat 6 181 Middleton Street Alexandria G83 0DH

This impressive and exceptionally spacious duplex flat is located on the first floor and attic floor of a traditional tenement building close to the town centre.

#### Gardens

There is a well laid out lawned garden to the rear of the property.

On street parking is available to the front.

#### Location

The property is located just a few hundred yards from Main Street, where there are shopping and transport facilities and amenities.

Dumbarton town centre and Balloch and Loch Lomonside are about 10 minutes drive.