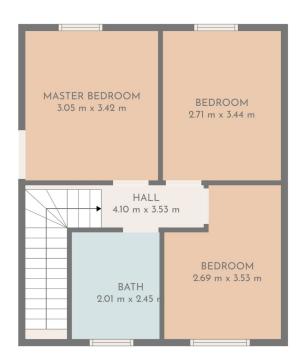

Generous lounge

Dining room/Bedroom 4

Exceptionally spacious accommodation

FLOOR 2

FLOOR 1

GROSS INTERNAL AREA FLOOR 1: 52 m2, FLOOR 2: 42 m2 TOTAL: 94 m2 SIZES AND DIMENSIONS ARE APPROXIMATE, ACTUAL MAY VARY.

3 well presented and comfortable double bedrooms are located on this floor.

Large bright bathroom with white corner suite and over bath shower.

#### Lower floor

Lounge 4.39m x 4.46m

Dining/Bed 4 2.64m x 3.69m

Kitchen 3.04m x 2.67m

Cloaks 0.69m x 1.79m

## Upper floor

Bed 1 3.05m x 3.40m

Bed 2 2.72m x 3.44m

Bed 3 2.69m x 3.53m

Bathroom 2.01m x 2.45m

Whilst we endeavour to make these particulars as accurate as possible, they do not form part of any contract on offer, nor are they guaranteed. Measurements are approximate and in most cases are taken with a digital/sonic measuring device and are taken to the widest point. We have not tested the electricity, gas or water services or any appliances. Photographs are reproduced for general information and it must not be inferred that any item is included for sale with the property. If there is any part of this that you find misleading or simply wish clarification on any point, please contact our office immediately when we will endeavour to assist you in any way possible.