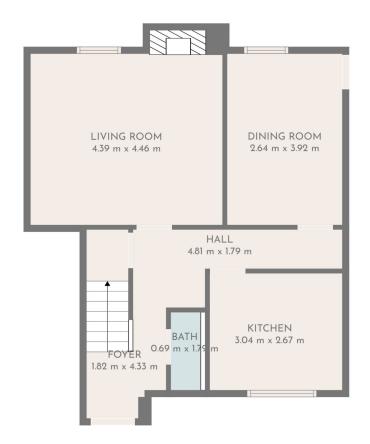

Generous lounge

Dining room/Bedroom 4

Exceptionally spacious accommodation

FLOOR 2

FLOOR 1

GROSS INTERNAL AREA FLOOR 1: 52 m2, FLOOR 2: 42 m2 TOTAL: 94 m2 SIZES AND DIMENSIONS ARE APPROXIMATE, ACTUAL MAY VARY.

#### Lower floor

Lounge 4.39m x 4.46m

Dining/Bed 4 2.64m x 3.69m

Kitchen 3.04m x 2.67m

Cloaks 0.69m x 1.79m

## Upper floor

Bed 1 3.05m x 3.40m

Bed 2 2.72m x 3.44m

Bed 3 2.69m x 3.53m

Bathroom 2.01m x 2.45m

Whilst we endeavour to make these particulars as accurate as possible, they do not form part of any contract on offer, nor are they guaranteed. Measurements are approximate and in most cases are taken with a digital/sonic measuring device and are taken to the widest point. We have not tested the electricity, gas or water services or any appliances. Photographs are reproduced for general information and it must not be inferred that any item is included for sale with the property. If there is any part of this that you find misleading or simply wish clarification on any point, please contact our office immediately when we will endeavour to assist you in any way possible.