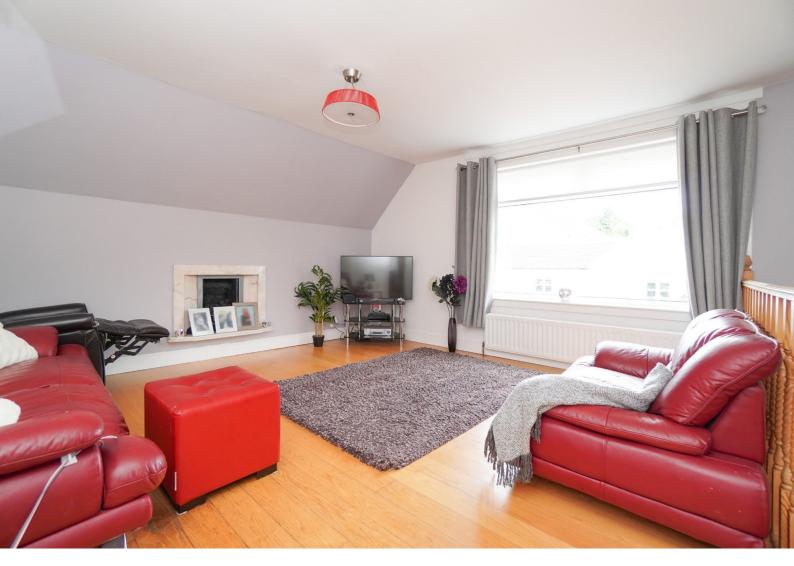

Upper Floor - An attractive turning staircase leads to the upper level where there is an extremely spacious lounge with a living flame fire and large window to the front. The master bedroom has a range of fitted wardrobes, elevated open outlooks over Hardgate and a tiled en suite shower room.