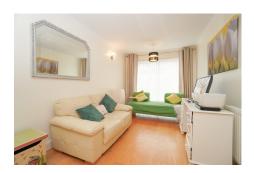

#### Accommodation

Ground Floor - The entrance door opens to a welcoming hallway that leads through to the centre of the house. There is a family sized, country-style dining kitchen with a large utility room off. Also off the kitchen is a generous sitting and dining room which has patio doors to the front. There are three well presented bedrooms all of which are naturally bright rooms. The large conservatory has space for a variety of furniture options and overlooks the secluded, South facing rear gardens. The fully tiled bathroom has a four piece suite with a corner bath and a glazed shower enclosure and an electric shower unit.

Upper Floor - An attractive turning staircase leads to the upper level where there is an extremely spacious lounge with a living flame fire and large window to the front. The master bedroom has a range of fitted wardrobes, elevated open outlooks over Hardgate and a tiled en suite shower room.