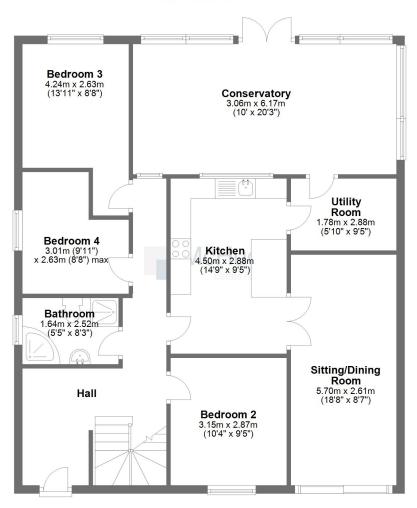

### **Ground Floor**

### **First Floor**

This floorplan has been created for guidance purposes only. Plan produced using PlanUp.

#### Accommodation

Ground Floor - The entrance door opens to a welcoming hallway that leads through to the centre of the house. There is a family sized, country-style dining kitchen with a large utility room off. Also off the kitchen is a generous sitting and dining room which has patio doors to the front. There are three well presented bedrooms all of which are naturally bright rooms. The large conservatory has space for a variety of furniture options and overlooks the secluded, South facing rear gardens. The fully tiled bathroom has a four piece suite with a corner bath and a glazed shower enclosure and an electric shower unit.

Upper Floor - An attractive turning staircase leads to the upper level where there is an extremely spacious lounge with a living flame fire and large window to the front. The master bedroom has a range of fitted wardrobes, elevated open outlooks over Hardgate and a tiled en suite shower room.

SAT NAV ref - G81 6PX

**Dimensions** 

Lounge - 4.50m x 5.07m

Sitting/Dining Room - 5.70m x 2.61m

Kitchen - 4.50m x 2.88m

Utility - 1.78m x 2.88m

Conservatory - 3.06m x 6.17m

Bedroom 1 - 3.23m x 4.87m

Ensuite - 1.41m x 1.72m

Bedroom 2 - 3.15m x 2.87m

Bedroom 3 - 4.24m x 2.63m

Bedroom 4 - 3.01m x 2.63m

Bathroom - 1.64m x 2.52m

Whilst we endeavour to make these particulars as accurate as possible, they do not form part of any contract on offer, nor are they guaranteed. Measurements are approximate and in most cases are taken with a digital/sonic measuring device and are taken to the widest point. We have not tested the electricity, gas or water services or any appliances. Photographs are reproduced for general information and it must not be inferred that any item is included for sale with the property. If there is any part of this that you find misleading or simply wish clarification on any point, please contact our office immediately when we will endeavour to assist you in any way possible.