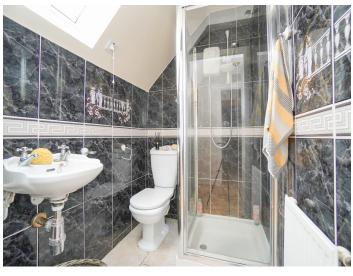

Upper Floor - An attractive turning staircase leads to the upper level where there is an extremely spacious lounge with a living flame fire and large window to the front. The master bedroom has a range of fitted wardrobes, elevated open outlooks over Hardgate and a tiled en suite shower room.

Ensuite - 1.41m x 1.72m

Bedroom 2 - 3.15m x 2.87m

Bedroom 3 - 4.24m x 2.63m

Bedroom 4 - 3.01m x 2.63m

Bathroom - 1.64m x 2.52m

Whilst we endeavour to make these particulars as accurate as possible, they do not form part of any contract on offer, nor are they guaranteed. Measurements are approximate and in most cases are taken with a digital/sonic measuring device and are taken to the widest point. We have not tested the electricity, gas or water services or any appliances. Photographs are reproduced for general information and it must not be inferred that any item is included for sale with the property. If there is any part of this that you find misleading or simply wish clarification on any point, please contact our office immediately when we will endeavour to assist you in any way possible.