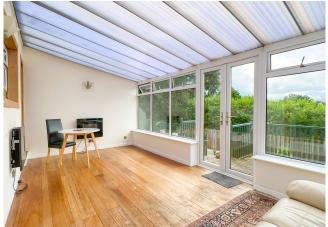

#### Accommodation

Ground Floor - The entrance door opens to a welcoming hallway that leads through to the centre of the house. There is a family sized, country-style dining kitchen with a large utility room off. Also off the kitchen is a generous sitting and dining room which has patio doors to the front. There are three well presented bedrooms all of which are naturally bright rooms. The large conservatory has space for a variety of furniture options and overlooks the secluded, South facing rear gardens. The fully tiled bathroom has a four piece suite with a corner bath and a glazed shower enclosure and an electric shower unit.