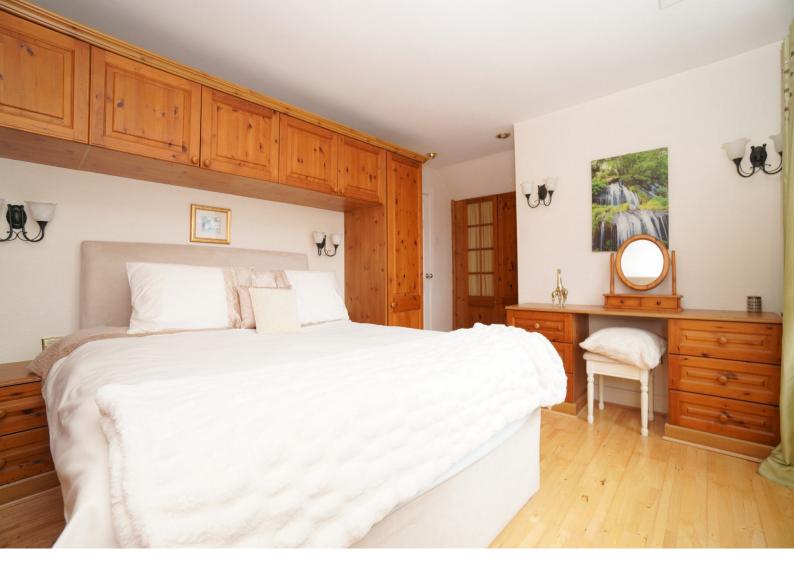

Upper Floor - An attractive turning staircase leads to the upper level where there is an extremely spacious lounge with a living flame fire and large window to the front. The master bedroom has a range of fitted wardrobes, elevated open outlooks over Hardgate and a tiled en suite shower room.