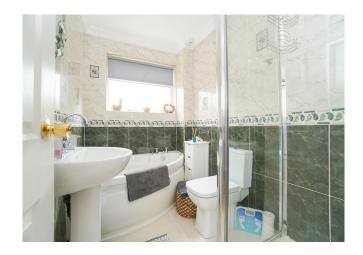

#### Accommodation

Ground Floor - The entrance door opens to a welcoming hallway that leads through to the centre of the house. There is a family sized, country-style dining kitchen with a large utility room off. Also off the kitchen is a generous sitting and dining room which has patio doors to the front. There are three well presented bedrooms all of which are naturally bright rooms. The large conservatory has space for a variety of furniture options and overlooks the secluded, South facing rear gardens. The fully tiled bathroom has a four piece suite with a corner bath and a glazed shower enclosure and an electric shower unit.