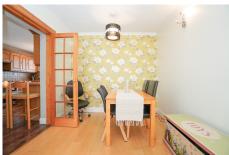

#### Accommodation

Ground Floor - The entrance door opens to a welcoming hallway that leads through to the centre of the house. There is a family sized, country-style dining kitchen with a large utility room off. Also off the kitchen is a generous sitting and dining room which has patio doors to the front. There are three well presented bedrooms all of which are naturally bright rooms. The large conservatory has space for a variety of furniture options and overlooks the secluded, South facing rear gardens. The fully tiled bathroom has a four piece suite with a corner bath and a glazed shower enclosure and an electric shower unit.