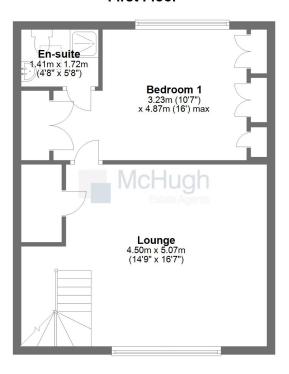

### **First Floor**

This floorplan has been created for guidance purposes only. Plan produced using PlanUp.

Upper Floor - An attractive turning staircase leads to the upper level where there is an extremely spacious lounge with a living flame fire and large window to the front. The master bedroom has a range of fitted wardrobes, elevated open outlooks over Hardgate and a tiled en suite shower room.

SAT NAV ref - G81 6PX

**Dimensions** 

Lounge - 4.50m x 5.07m

Sitting/Dining Room - 5.70m x 2.61m

Kitchen - 4.50m x 2.88m

Utility - 1.78m x 2.88m

Conservatory - 3.06m x 6.17m

Bedroom 1 - 3.23m x 4.87m

Ensuite - 1.41m x 1.72m

Bedroom 2 - 3.15m x 2.87m

Bedroom 3 - 4.24m x 2.63m

Bedroom 4 - 3.01m x 2.63m

Bathroom - 1.64m x 2.52m

Whilst we endeavour to make these particulars as accurate as possible, they do not form part of any contract on offer, nor are they guaranteed. Measurements are approximate and in most cases are taken with a digital/sonic measuring device and are taken to the widest point. We have not tested the electricity, gas or water services or any appliances. Photographs are reproduced for general information and it must not be inferred that any item is included for sale with the property. If there is any part of this that you find misleading or simply wish clarification on any point, please contact our office immediately when we will endeavour to assist you in any way possible.