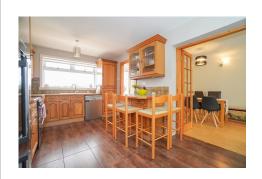

#### Accommodation

Ground Floor - The entrance door opens to a welcoming hallway that leads through to the centre of the house. There is a family sized, country-style dining kitchen with a large utility room off. Also off the kitchen is a generous sitting and dining room which has patio doors to the front. There are three well presented bedrooms all of which are naturally bright rooms. The large conservatory has space for a variety of furniture options and overlooks the secluded, South facing rear gardens. The fully tiled bathroom has a four piece suite with a corner bath and a glazed shower enclosure and an electric shower unit.

SAT NAV ref - G81 6PX

**Dimensions** 

Lounge - 4.50m x 5.07m

Sitting/Dining Room - 5.70m x 2.61m

Kitchen - 4.50m x 2.88m

Utility - 1.78m x 2.88m

Conservatory - 3.06m x 6.17m

Bedroom 1 - 3.23m x 4.87m