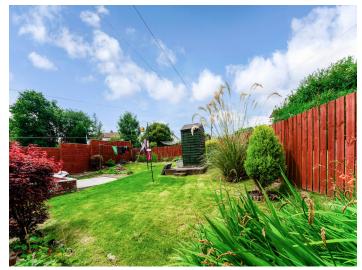

#### Gardens

There is a lawned garden to the side and a well laid out lawn/drying green to the rear. On street parking is available.