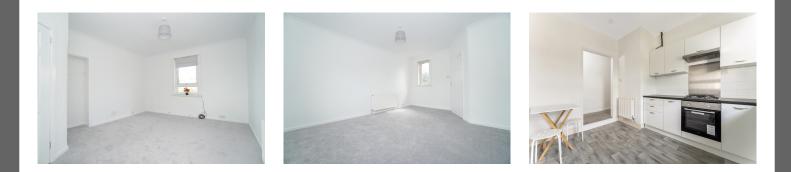

#### Accommodation

Side door entry opens to the newly carpeted staircase leading up to the carpeted upper hall. Inbuilt storage cupboard and access hatch to the large loft storage space.

Attractive and generously proportioned lounge with open outlooks to the front and rear.

Bright spacious fitted breakfasting kitchen.

Well presented bathroom with white suite and over bath mains shower.

3 bright fresh and generous family sized double bedrooms.