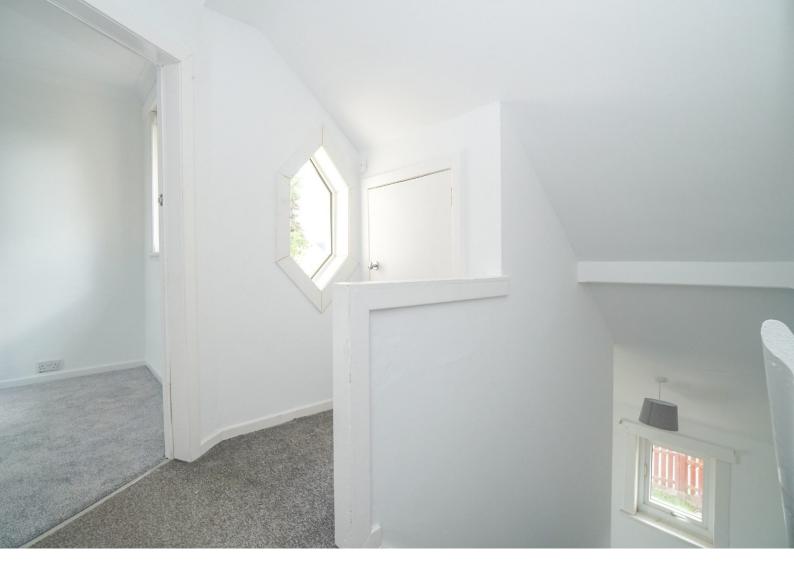

#### Accommodation

Side door entry opens to the newly carpeted staircase leading up to the carpeted upper hall. Inbuilt storage cupboard and access hatch to the large loft storage space.

Attractive and generously proportioned lounge with open outlooks to the front and rear.