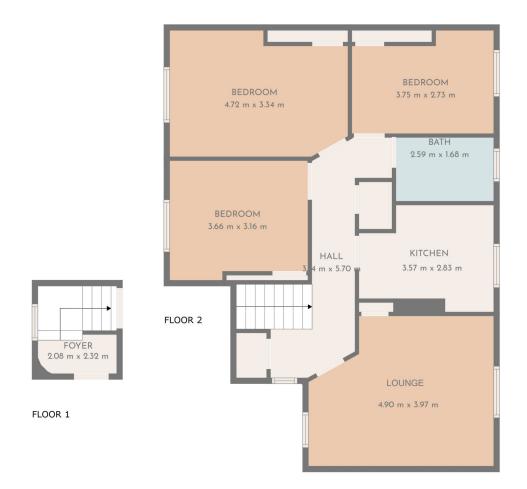

### 23 Hillend Crescent, Clydebank

GROSS INTERNAL AREA Below Ground: 5 m2, FLOOR 2: 86 m2 TOTAL: 91 m2 SIZES AND DIMENSIONS ARE APPROXIMATE, ACTUAL MAY VARY.

mchughestateagents.co.uk

#### Dimensions

- Lounge 4.90m x 3.97m
- Kitchen 3.57m x 2.83m
- Bed 1 4.72m x 3.34m
- Bed 2 3.66m x 3.16m
- Bed 3 3.75m x 2.73m
- Bathroom 2.59m x 1.68m

Whilst we endeavour to make these particulars as accurate as possible, they do not form part of any contract on offer, nor are they guaranteed. Measurements are approximate and in most cases are taken with a digital/sonic measuring device and are taken to the widest point. We have not tested the electricity, gas or water services or any appliances. Photographs are reproduced for general information and it must not be inferred that any item is included for sale with the property. If there is any part of this that you find misleading or simply wish clarification on any point, please contact our office immediately when we will endeavour to assist you in any way possible.