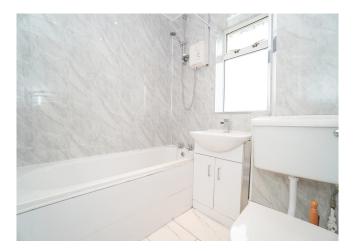

Accommodation

A secure entrance door provides access to the well maintained hall and stairs. The entrance door to the flat opens to the bright hallway. Off the hall, the spacious lounge is flooded with light from windows at the side and rear. The fitted kitchen has two inbuilt cupboards and outlooks over the street towards the park. The double bedroom is generously proportioned and benefits from 3 inbuilt cupboards. The refitted bathroom is finished in modern wet-wall panelling and has an electric shower.