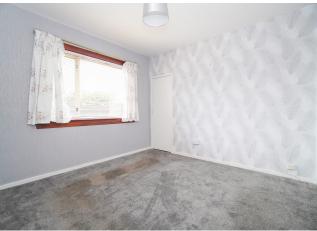

Accommodation

A secure entrance door provides access to the well maintained hall and stairs. The entrance door to the flat opens to the bright hallway. Off the hall, the spacious lounge is flooded with light from windows at the side and rear. The fitted kitchen has two inbuilt cupboards and outlooks over the street towards the park. The double bedroom is generously proportioned and benefits from 3 inbuilt cupboards. The refitted bathroom is finished in modern wet-wall panelling and has an electric shower.