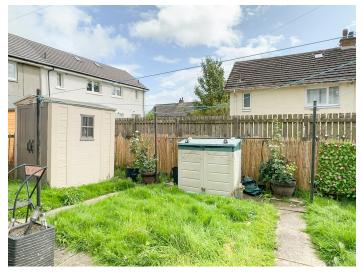

A ceiling hatch provides access to the large loft storage space.

Glazing and Heating The property benefits from double glazing and a gas central heating system.

Gardens

A door to the rear of the communal hallway accesses the residents' gardens where there is a private lawn section belonging to this flat.