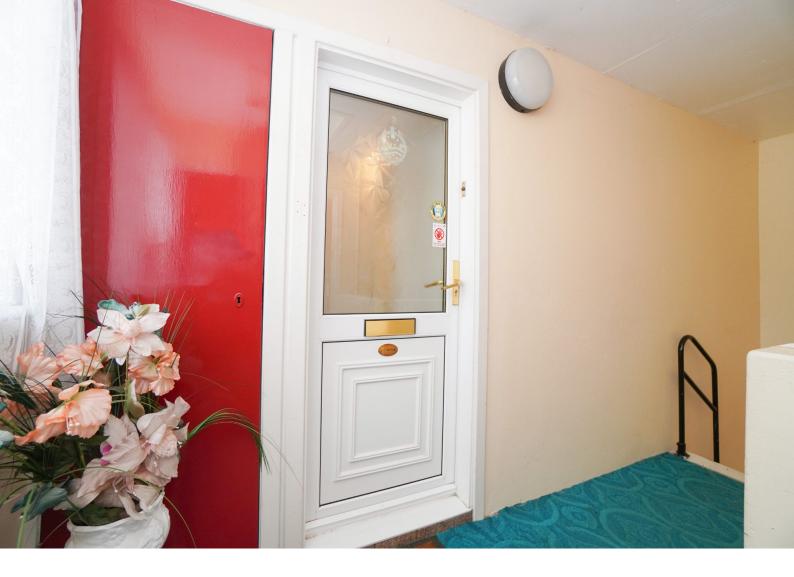

Accommodation

A secure entrance door provides access to the well maintained hall and stairs. The entrance door to the flat opens to the bright hallway. Off the hall, the spacious lounge is flooded with light from windows at the side and rear. The fitted kitchen has two inbuilt cupboards and outlooks over the street towards the park. The double bedroom is generously proportioned and benefits from 3 inbuilt cupboards. The refitted bathroom is finished in modern wet-wall panelling and has an electric shower.