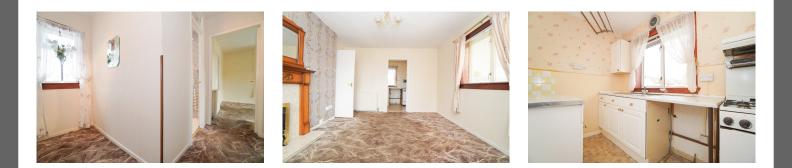

Accommodation

A secure entrance door provides access to the well maintained hall and stairs. The entrance door to the flat opens to the bright hallway. Off the hall, the spacious lounge is flooded with light from windows at the side and rear. The fitted kitchen has two inbuilt cupboards and outlooks over the street towards the park. The double bedroom is generously proportioned and benefits from 3 inbuilt cupboards. The refitted bathroom is finished in modern wet-wall panelling and has an electric shower.