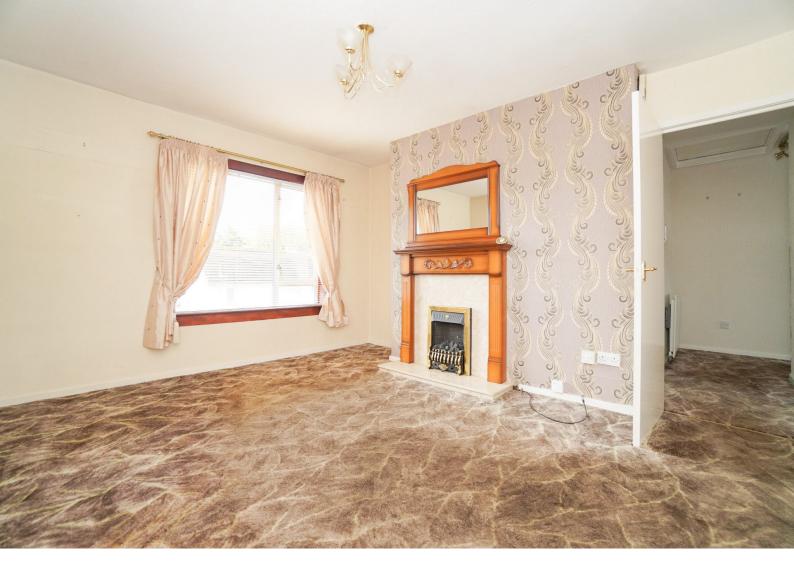

Accommodation

A secure entrance door provides access to the well maintained hall and stairs. The entrance door to the flat opens to the bright hallway. Off the hall, the spacious lounge is flooded with light from windows at the side and rear. The fitted kitchen has two inbuilt cupboards and outlooks over the street towards the park. The double bedroom is generously proportioned and benefits from 3 inbuilt cupboards. The refitted bathroom is finished in modern wet-wall panelling and has an electric shower.