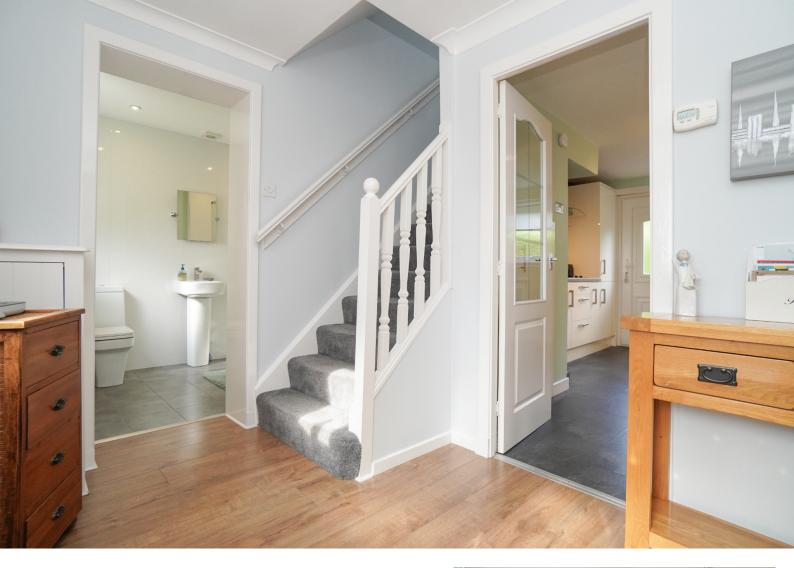

#### Accommodation

On the ground floor the entrance door opens to the bright, spacious hallway which accesses all rooms. The well presented lounge is flooded with light from front and rear windows and has a focal point fireplace. The generous room has ample room to accommodate a dining table if required. Off the hall, the stylish kitchen is fitted with cream gloss units and contrasting granite-effect worktops. The kitchen comes with an integrated fridge/freezer, dishwasher, NEFF 'Slide and Hide' oven and a Bosch electric hob. The ground floor has been extended to provide a spacious shower room which has a generous low-rise enclosure and is finished in wet-wall panelling.