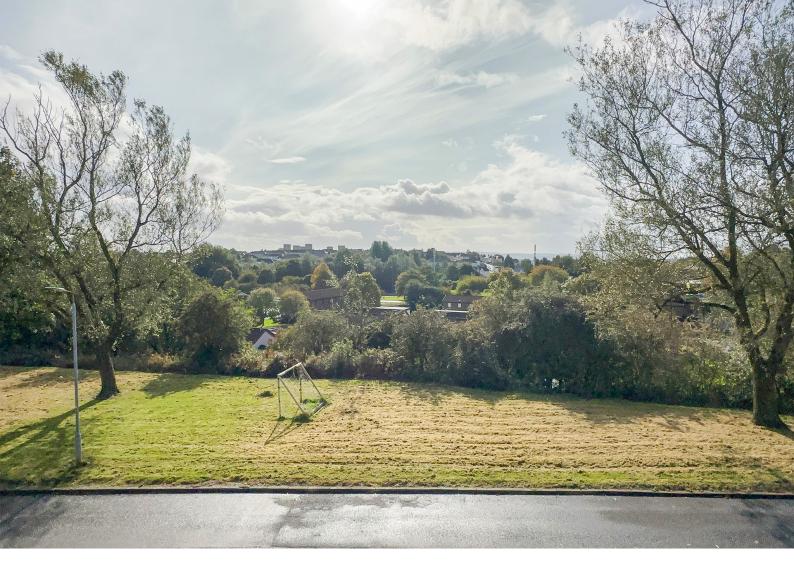

#### Gardens

To the front of the property, the enclosed garden has a central path and steps with lawn sections on either side. At the entrance level, a paved patio area enjoys sunny exposures and elevated outlooks. The rear garden has a sloped lawn with open outlooks across greenbelt and beyond. There is a large timber storage hut in situ.