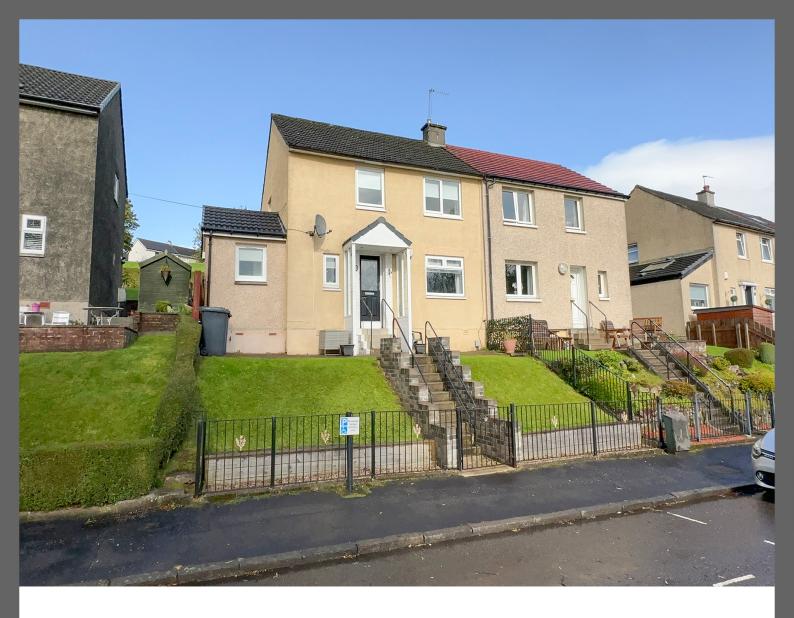

# Smith Crescent, Hardgate

Set in a rarely available Hardgate location and enjoying elevated open outlooks to the front, this immaculate semi-detached villa has been extended to the side and tastefully modernised throughout. The fabulous property is just a short walk from nursery, primary and secondary schools and will be of particular interest to the family market.

#### Gardens

To the front of the property, the enclosed garden has a central path and steps with lawn sections on either side. At the entrance level, a paved patio area enjoys sunny exposures and elevated outlooks. The rear garden has a sloped lawn with open outlooks across greenbelt and beyond. There is a large timber storage hut in situ.

#### Location

Smith Crescent is a sought after location within the Goldenhill district with Hardgate Cross, Goldenhill Primary, Goldenhill Park and bus services all within 5 minutes walk. The property is conveniently located for easy access to A82 Great Western Road which is a main road link to Glasgow City Centre, Loch Lomond, Erskine Bridge and M8 motorway.