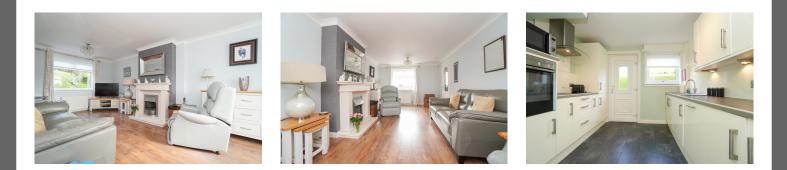

#### Accommodation

On the ground floor the entrance door opens to the bright, spacious hallway which accesses all rooms. The well presented lounge is flooded with light from front and rear windows and has a focal point fireplace. The generous room has ample room to accommodate a dining table if required. Off the hall, the stylish kitchen is fitted with cream gloss units and contrasting granite-effect worktops. The kitchen comes with an integrated fridge/freezer, dishwasher, NEFF 'Slide and Hide' oven and a Bosch electric hob. The ground floor has been extended to provide a spacious shower room which has a generous low-rise enclosure and is finished in wet-wall panelling.