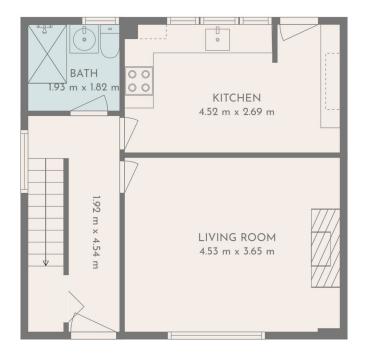

### 3 BED SEMI-DETACHED HOUSE

FLOOR 1 FLOOR 2

GROSS INTERNAL AREA FLOOR 1: 42 m2, FLOOR 2: 42 m2 TOTAL: 84 m2 SIZES AND DIMENSIONS ARE APPROXIMATE, ACTUAL MAY VARY.

#### **Dimensions**

Lounge 4.53m x 3.65m

Kitchen 4.52m x 2.69m

Shower Room 1.93m x 1.82m

Bedroom 1 4.36m x 3.23m

Bedroom 2 3.94m x 3.12m

Bedroom 3 3.10m x 3.23m

Whilst we endeavour to make these particulars as accurate as possible, they do not form part of any contract on offer, nor are they guaranteed. Measurements are approximate and in most cases are taken with a digital/sonic measuring device and are taken to the widest point. We have not tested the electricity, gas or water services or any appliances. Photographs are reproduced for general information and it must not be inferred that any item is included for sale with the property. If there is any part of this that you find misleading or simply wish clarification on any point, please contact our office immediately when we will endeavour to assist you in any way possible.