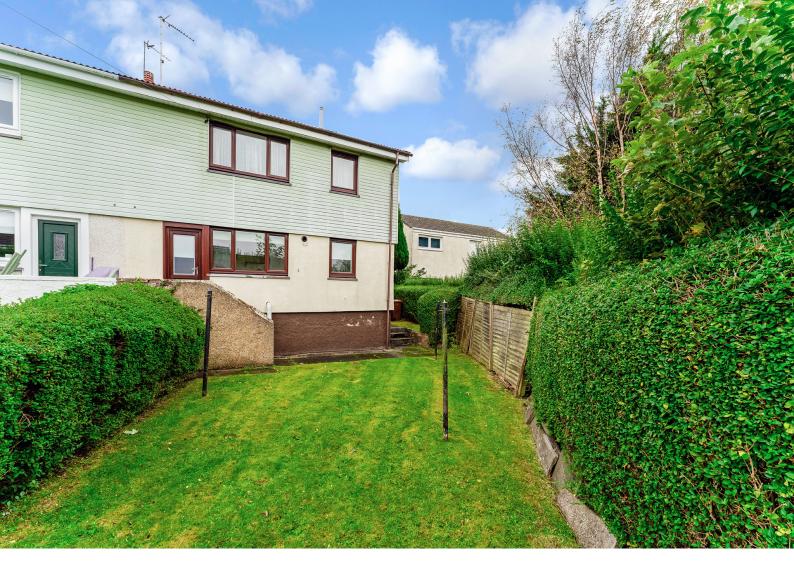

#### Gardens

At the front of the property, twin metal gates open to a paved driveway with a neat, enclosed lawn adjacent. The rear garden enjoys lengthy sunny exposures and is mainly laid to lawn with a sheltered patio area.