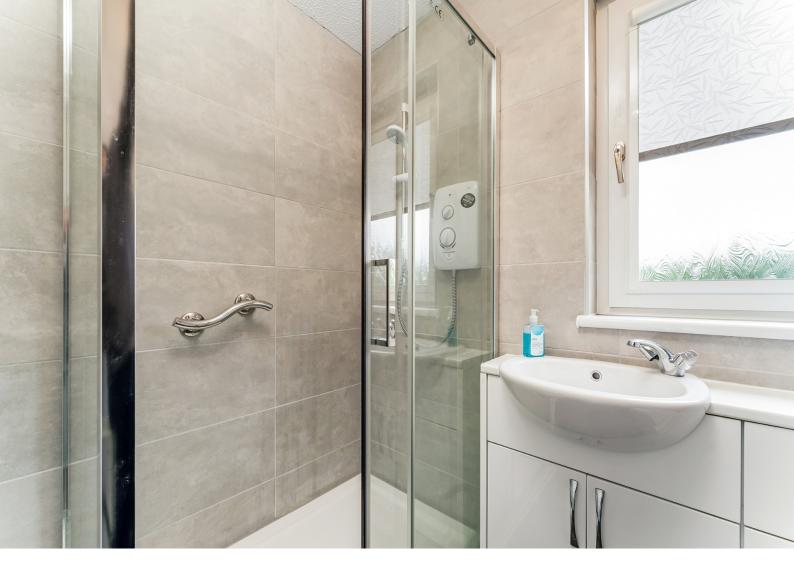

#### Accommodation

The ground floor accommodation comprises a bright entrance hall which provides access to all rooms. The lounge has space for a range of furniture and benefits from a large picture window overlooking the front garden. The generous dining-size kitchen has ample floor and wall units and a door to the rear garden. The stylish shower room is fully tiled and fitted with a modern suite and a generous, low-rise shower enclosure. There is inbuilt storage in the stairwell.