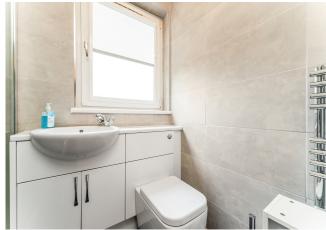

#### Accommodation

The ground floor accommodation comprises a bright entrance hall which provides access to all rooms. The lounge has space for a range of furniture and benefits from a large picture window overlooking the front garden. The generous dining-size kitchen has ample floor and wall units and a door to the rear garden. The stylish shower room is fully tiled and fitted with a modern suite and a generous, low-rise shower enclosure. There is inbuilt storage in the stairwell.