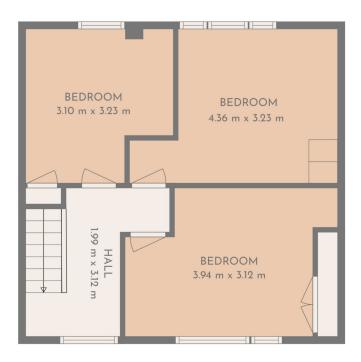

### 3 BED SEMI-DETACHED HOUSE

FLOOR 1 FLOOR 2

GROSS INTERNAL AREA FLOOR 1: 42 m2, FLOOR 2: 42 m2 TOTAL: 84 m2 SIZES AND DIMENSIONS ARE APPROXIMATE, ACTUAL MAY VARY.

The upper floor provides a bright, open landing which leads to the bedrooms. All three double bedrooms have inbuilt storage.

#### **Dimensions**

Lounge 4.53m x 3.65m

Kitchen 4.52m x 2.69m

Shower Room 1.93m x 1.82m

Bedroom 1 4.36m x 3.23m

Bedroom 2 3.94m x 3.12m

Bedroom 3 3.10m x 3.23m

Whilst we endeavour to make these particulars as accurate as possible, they do not form part of any contract on offer, nor are they guaranteed. Measurements are approximate and in most cases are taken with a digital/sonic measuring device and are taken to the widest point. We have not tested the electricity, gas or water services or any appliances. Photographs are reproduced for general information and it must not be inferred that any item is included for sale with the property. If there is any part of this that you find misleading or simply wish clarification on any point, please contact our office immediately when we will endeavour to assist you in any way possible.