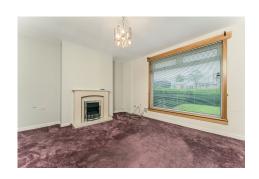

#### Accommodation

The ground floor accommodation comprises a bright entrance hall which provides access to all rooms. The lounge has space for a range of furniture and benefits from a large picture window overlooking the front garden. The generous dining-size kitchen has ample floor and wall units and a door to the rear garden. The stylish shower room is fully tiled and fitted with a modern suite and a generous, low-rise shower enclosure. There is inbuilt storage in the stairwell.

#### **Dimensions**

Lounge 4.53m x 3.65m

Kitchen 4.52m x 2.69m

Shower Room 1.93m x 1.82m

Bedroom 1 4.36m x 3.23m

Bedroom 2 3.94m x 3.12m

Bedroom 3 3.10m x 3.23m

Whilst we endeavour to make these particulars as accurate as possible, they do not form part of any contract on offer, nor are they guaranteed. Measurements are approximate and in most cases are taken with a digital/sonic measuring device and are taken to the widest point. We have not tested the electricity, gas or water services or any appliances. Photographs are reproduced for general information and it must not be inferred that any item is included for sale with the property. If there is any part of this that you find misleading or simply wish clarification on any point, please contact our office immediately when we will endeavour to assist you in any way possible.