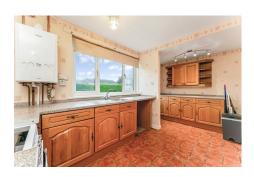

#### Accommodation

The ground floor accommodation comprises a bright entrance hall which provides access to all rooms. The lounge has space for a range of furniture and benefits from a large picture window overlooking the front garden. The generous dining-size kitchen has ample floor and wall units and a door to the rear garden. The stylish shower room is fully tiled and fitted with a modern suite and a generous, low-rise shower enclosure. There is inbuilt storage in the stairwell.

#### **Dimensions**

Lounge 4.53m x 3.65m

Kitchen 4.52m x 2.69m

Shower Room 1.93m x 1.82m

Bedroom 1 4.36m x 3.23m

Bedroom 2 3.94m x 3.12m

Bedroom 3 3.10m x 3.23m

Whilst we endeavour to make these particulars as accurate as possible, they do not form part of any contract on offer, nor are they guaranteed. Measurements are approximate and in most cases are taken with a digital/sonic measuring device and are taken to the widest point. We have not tested the electricity, gas or water services or any appliances. Photographs are reproduced for general information and it must not be inferred that any item is included for sale with the property. If there is any part of this that you find misleading or simply wish clarification on any point, please contact our office immediately when we will endeavour to assist you in any way possible.