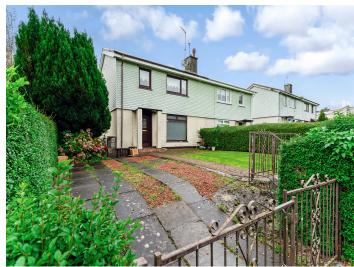

#### Gardens

At the front of the property, twin metal gates open to a paved driveway with a neat, enclosed lawn adjacent. The rear garden enjoys lengthy sunny exposures and is mainly laid to lawn with a sheltered patio area.