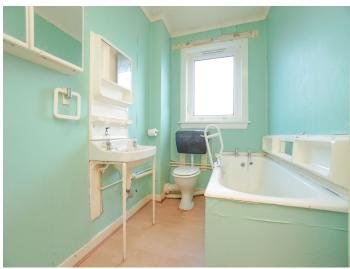

#### Accommodation

A secure entrance door accesses the communal hall and stairs. Inside the flat the spacious entrance hall leads to the main apartments and benefits from a large cloakroom/walk-in cupboard. The South facing lounge has space to accommodate a range of furniture options and has a door to the balcony. Off the lounge is the kitchen. There are three well proportioned double bedrooms and a spacious bathroom.

### Dimensions

Lounge 4.16m x 4.27m

Kitchen 4.12m x 2.44m

Bedroom 1 4.20m x 3.07m

Bedroom 2 3.12m x 3.62m

Bedroom 3 2.95m x 3.75m

Bathroom 2.58m x 1.68m

Whilst we endeavour to make these particulars as accurate as possible, they do not form part of any contract on offer, nor are they guaranteed. Measurements are approximate and in most cases are taken with a digital/sonic measuring device and are taken to the widest point. We have not tested the electricity, gas or water services or any appliances. Photographs are reproduced for general information and it must not be inferred that any item is included for sale with the property. If there is any part of this that you find misleading or simply wish clarification on any point, please contact our office immediately when we will endeavour to assist you in any way possible.