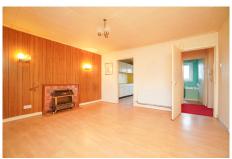

#### Accommodation

A secure entrance door accesses the communal hall and stairs. Inside the flat the spacious entrance hall leads to the main apartments and benefits from a large cloakroom/walk-in cupboard. The South facing lounge has space to accommodate a range of furniture options and has a door to the balcony. Off the lounge is the kitchen. There are three well proportioned double bedrooms and a spacious bathroom.