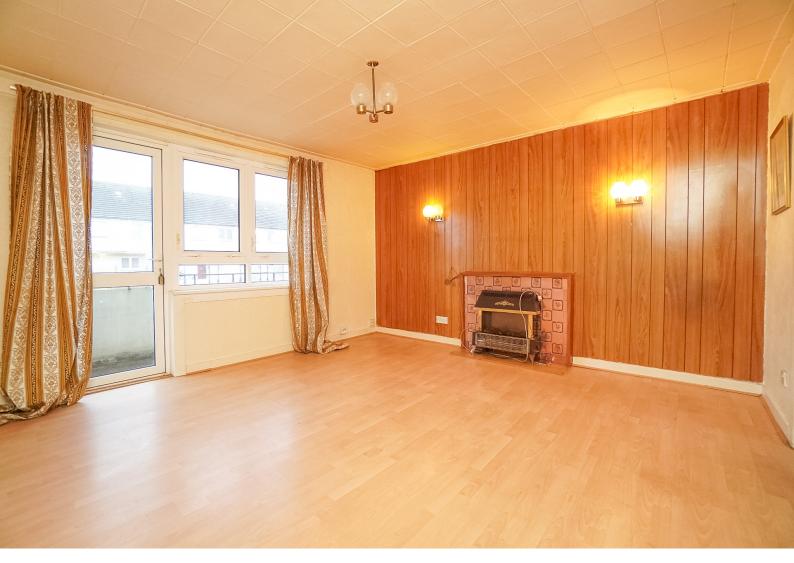

#### Accommodation

A secure entrance door accesses the communal hall and stairs. Inside the flat the spacious entrance hall leads to the main apartments and benefits from a large cloakroom/walk-in cupboard. The South facing lounge has space to accommodate a range of furniture options and has a door to the balcony. Off the lounge is the kitchen. There are three well proportioned double bedrooms and a spacious bathroom.

### Heating and Glazing

The property has upvc double glazing and gas central heating.