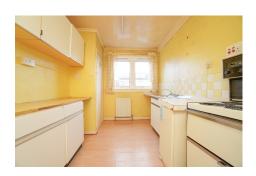

#### Accommodation

A secure entrance door accesses the communal hall and stairs. Inside the flat the spacious entrance hall leads to the main apartments and benefits from a large cloakroom/walk-in cupboard. The South facing lounge has space to accommodate a range of furniture options and has a door to the balcony. Off the lounge is the kitchen. There are three well proportioned double bedrooms and a spacious bathroom.

#### Storage

Within the flat there is generous inbuilt storage provision in the kitchen and hall. There is also a private cellar space on the ground floor of the building.