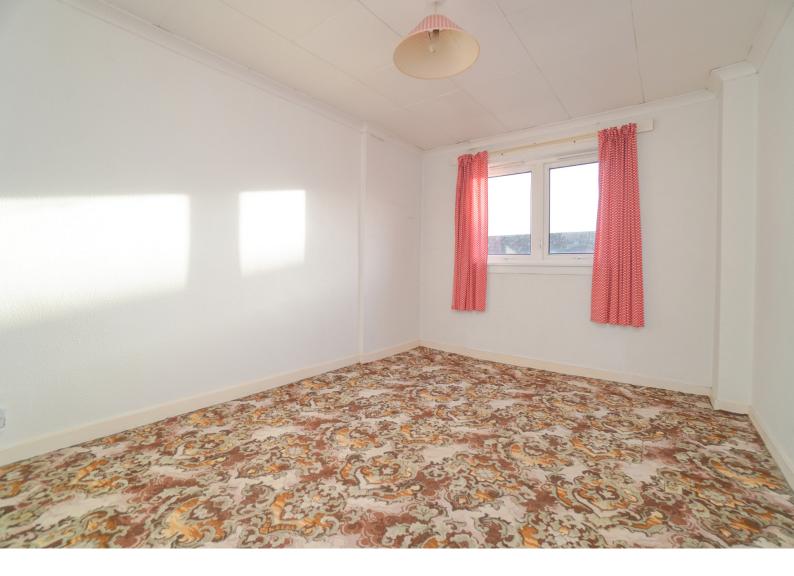

#### Accommodation

A secure entrance door accesses the communal hall and stairs. Inside the flat the spacious entrance hall leads to the main apartments and benefits from a large cloakroom/walk-in cupboard. The South facing lounge has space to accommodate a range of furniture options and has a door to the balcony. Off the lounge is the kitchen. There are three well proportioned double bedrooms and a spacious bathroom.

### Dimensions

Lounge 4.16m x 4.27m

Kitchen 4.12m x 2.44m

Bedroom 1 4.20m x 3.07m

Bedroom 2 3.12m x 3.62m

Bedroom 3 2.95m x 3.75m

Bathroom 2.58m x 1.68m

Whilst we endeavour to make these particulars as accurate as possible, they do not form part of any contract on offer, nor are they guaranteed. Measurements are approximate and in most cases are taken with a digital/sonic measuring device and are taken to the widest point. We have not tested the electricity, gas or water services or any appliances. Photographs are reproduced for general information and it must not be inferred that any item is included for sale with the property. If there is any part of this that you find misleading or simply wish clarification on any point, please contact our office immediately when we will endeavour to assist you in any way possible.