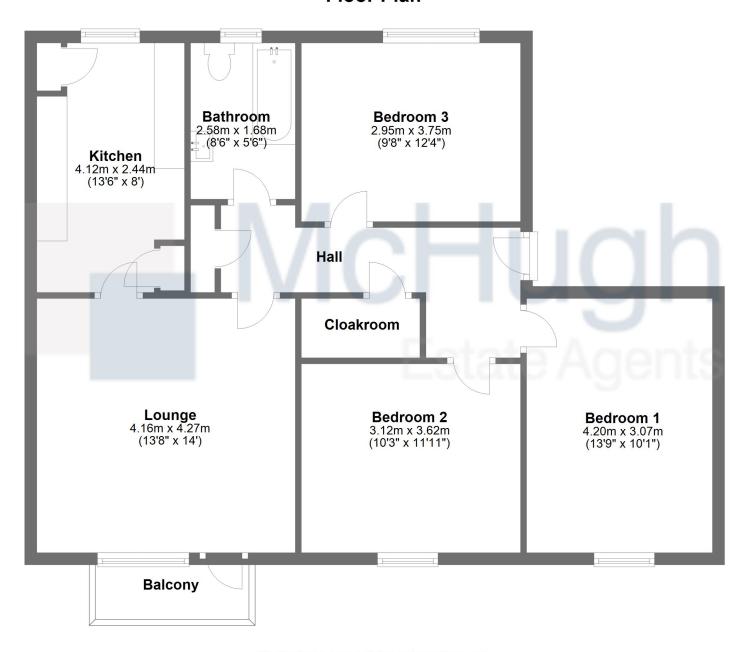

## Floor Plan

This floorplan has been created for guidance purposes only. Plan produced using PlanUp.

### Dimensions

Lounge 4.16m x 4.27m

Kitchen 4.12m x 2.44m

Bedroom 1 4.20m x 3.07m

Bedroom 2 3.12m x 3.62m

Bedroom 3 2.95m x 3.75m

Bathroom 2.58m x 1.68m

Whilst we endeavour to make these particulars as accurate as possible, they do not form part of any contract on offer, nor are they guaranteed. Measurements are approximate and in most cases are taken with a digital/sonic measuring device and are taken to the widest point. We have not tested the electricity, gas or water services or any appliances. Photographs are reproduced for general information and it must not be inferred that any item is included for sale with the property. If there is any part of this that you find misleading or simply wish clarification on any point, please contact our office immediately when we will endeavour to assist you in any way possible.