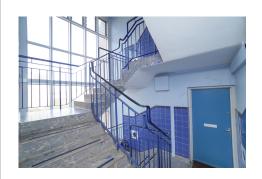

#### Accommodation

A secure entrance door accesses the communal hall and stairs. Inside the flat the spacious entrance hall leads to the main apartments and benefits from a large cloakroom/walk-in cupboard. The South facing lounge has space to accommodate a range of furniture options and has a door to the balcony. Off the lounge is the kitchen. There are three well proportioned double bedrooms and a spacious bathroom.