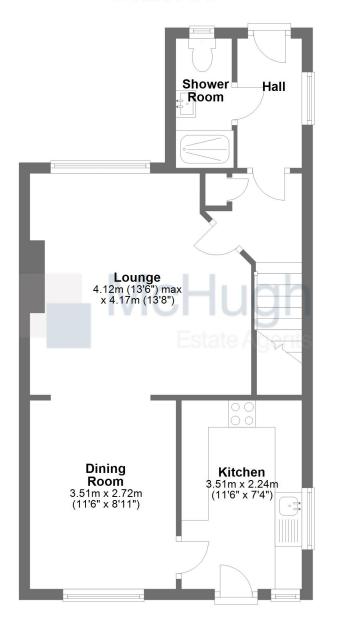

### **Ground Floor**

## **First Floor**

This floorplan has been created for guidance purposes only. Plan produced using PlanUp.

#### Accommodation

On the ground floor the impressive entrance hall is flooded with natural light and finished with recessed downlighters and porcelain tile flooring. Off the hall is the superb shower room which has a white suite, a low-rise enclosure and a mains pressure 'rainfall' shower. The naturally bright lounge is presented in impeccable order and can accommodate a variety of furniture options. To the rear of the lounge, the semi-open plan dining room has plenty of room for a large dining table and chairs - perfect for entertaining! The fabulous kitchen is finished in white gloss handle-less doors with contrasting oak-effect splashback and worktops. The kitchen comes complete with an integrated fridge/freezer, gas hob and electric oven.

On the upper floor there is an open landing, two tastefully presented double bedrooms and well proportioned single room. The stylish bathroom has a modern 3 piece suite and a mains pressure 'rainfall' shower. A ceiling hatch on the landing accesses the loft storage space.

### Dimensions

Shower Room 2.40m x 1.00m

Lounge 4.12m x 4.17m

Dining Room 3.51m x 2.72m

Kitchen 3.51m x 2.42m

Bedroom 1 4.13m x 2.65m

Bedroom 2 3.54m x 3.05m

Bedroom 3 3.10m x 2.37m

Bathroom 1.93m x 1.93m

Whilst we endeavour to make these particulars as accurate as possible, they do not form part of any contract on offer, nor are they guaranteed. Measurements are approximate and in most cases are taken with a digital/sonic measuring device and are taken to the widest point. We have not tested the electricity, gas or water services or any appliances. Photographs are reproduced for general information and it must not be inferred that any item is included for sale with the property. If there is any part of this that you find misleading or simply wish clarification on any point, please contact our office immediately when we will endeavour to assist you in any way possible.