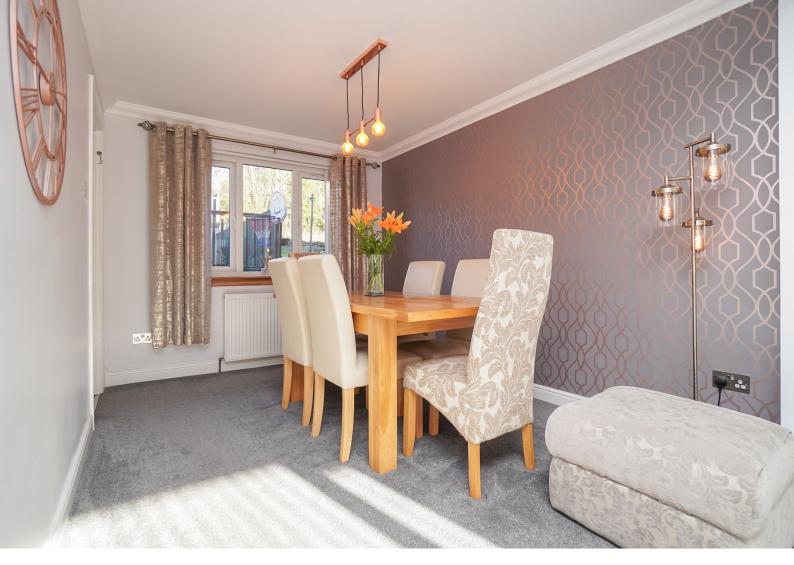

#### Accommodation

On the ground floor the impressive entrance hall is flooded with natural light and finished with recessed downlighters and porcelain tile flooring. Off the hall is the superb shower room which has a white suite, a low-rise enclosure and a mains pressure 'rainfall' shower. The naturally bright lounge is presented in impeccable order and can accommodate a variety of furniture options. To the rear of the lounge, the semi-open plan dining room has plenty of room for a large dining table and chairs - perfect for entertaining! The fabulous kitchen is finished in white gloss handle-less doors with contrasting oak-effect splashback and worktops. The kitchen comes complete with an integrated fridge/freezer, gas hob and electric oven.

### Dimensions

Shower Room 2.40m x 1.00m

Lounge 4.12m x 4.17m

Dining Room 3.51m x 2.72m

Kitchen 3.51m x 2.42m

Bedroom 1 4.13m x 2.65m

Bedroom 2 3.54m x 3.05m

Bedroom 3 3.10m x 2.37m