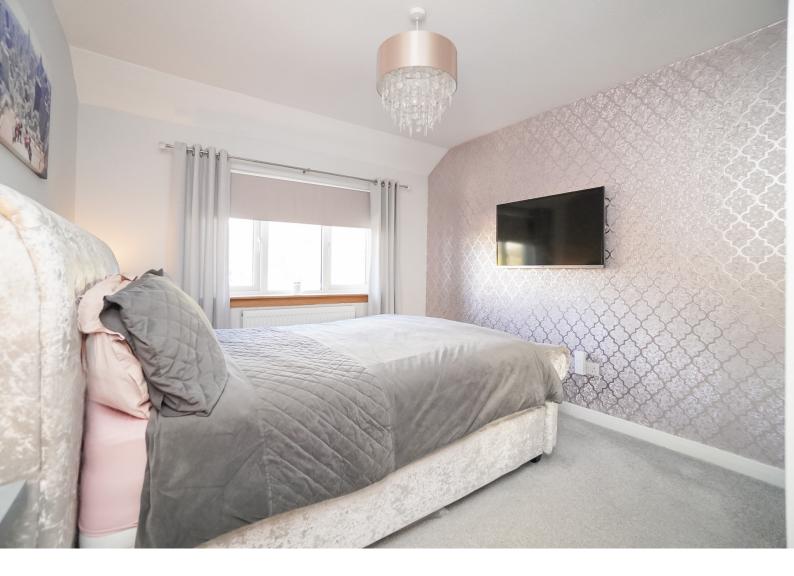

On the upper floor there is an open landing, two tastefully presented double bedrooms and well proportioned single room. The stylish bathroom has a modern 3 piece suite and a mains pressure 'rainfall' shower. A ceiling hatch on the landing accesses the loft storage space.

### Dimensions

Shower Room 2.40m x 1.00m

Lounge 4.12m x 4.17m

Dining Room 3.51m x 2.72m

Kitchen 3.51m x 2.42m

Bedroom 1 4.13m x 2.65m

Bedroom 2 3.54m x 3.05m

Bedroom 3 3.10m x 2.37m