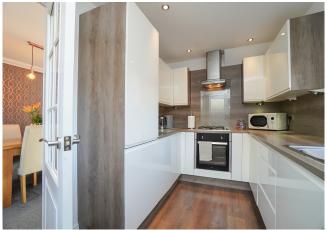

#### Accommodation

On the ground floor the impressive entrance hall is flooded with natural light and finished with recessed downlighters and porcelain tile flooring. Off the hall is the superb shower room which has a white suite, a low-rise enclosure and a mains pressure 'rainfall' shower. The naturally bright lounge is presented in impeccable order and can accommodate a variety of furniture options. To the rear of the lounge, the semi-open plan dining room has plenty of room for a large dining table and chairs - perfect for entertaining! The fabulous kitchen is finished in white gloss handle-less doors with contrasting oak-effect splashback and worktops. The kitchen comes complete with an integrated fridge/freezer, gas hob and electric oven.

### Dimensions

Shower Room 2.40m x 1.00m

Lounge 4.12m x 4.17m

Dining Room 3.51m x 2.72m

Kitchen 3.51m x 2.42m

Bedroom 1 4.13m x 2.65m

Bedroom 2 3.54m x 3.05m

Bedroom 3 3.10m x 2.37m