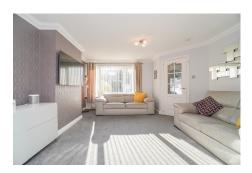

#### Accommodation

On the ground floor the impressive entrance hall is flooded with natural light and finished with recessed downlighters and porcelain tile flooring. Off the hall is the superb shower room which has a white suite, a low-rise enclosure and a mains pressure 'rainfall' shower. The naturally bright lounge is presented in impeccable order and can accommodate a variety of furniture options. To the rear of the lounge, the semi-open plan dining room has plenty of room for a large dining table and chairs - perfect for entertaining! The fabulous kitchen is finished in white gloss handle-less doors with contrasting oak-effect splashback and worktops. The kitchen comes complete with an integrated fridge/freezer, gas hob and electric oven.