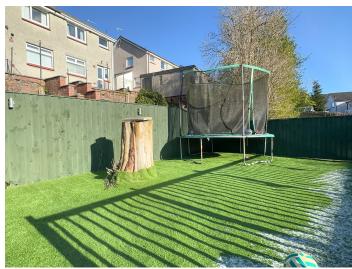

#### Gardens

The attractive, open front garden is laid with decorative blond chip stones. Adjacent is the monoblock driveway which provides off-street parking for 3+ cars and leads to the single garage. The suntrap, family friendly rear garden is tiered to provide 3 easily maintained levels.