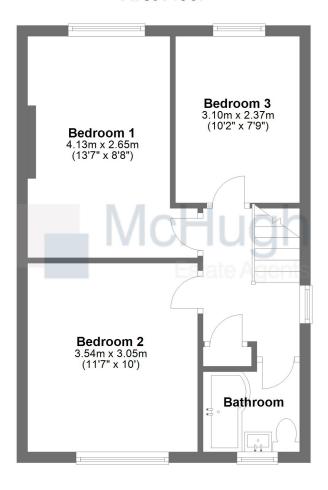

### **Ground Floor**

## **First Floor**

This floorplan has been created for guidance purposes only. Plan produced using PlanUp.

### Dimensions

Shower Room 2.40m x 1.00m

Lounge 4.12m x 4.17m

Dining Room 3.51m x 2.72m

Kitchen 3.51m x 2.42m

Bedroom 1 4.13m x 2.65m

Bedroom 2 3.54m x 3.05m

Bedroom 3 3.10m x 2.37m

Bathroom 1.93m x 1.93m

Whilst we endeavour to make these particulars as accurate as possible, they do not form part of any contract on offer, nor are they guaranteed. Measurements are approximate and in most cases are taken with a digital/sonic measuring device and are taken to the widest point. We have not tested the electricity, gas or water services or any appliances. Photographs are reproduced for general information and it must not be inferred that any item is included for sale with the property. If there is any part of this that you find misleading or simply wish clarification on any point, please contact our office immediately when we will endeavour to assist you in any way possible.