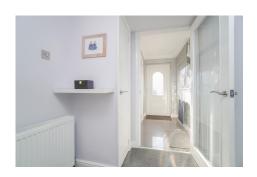

#### Accommodation

On the ground floor the impressive entrance hall is flooded with natural light and finished with recessed downlighters and porcelain tile flooring. Off the hall is the superb shower room which has a white suite, a low-rise enclosure and a mains pressure 'rainfall' shower. The naturally bright lounge is presented in impeccable order and can accommodate a variety of furniture options. To the rear of the lounge, the semi-open plan dining room has plenty of room for a large dining table and chairs - perfect for entertaining! The fabulous kitchen is finished in white gloss handle-less doors with contrasting oak-effect splashback and worktops. The kitchen comes complete with an integrated fridge/freezer, gas hob and electric oven.