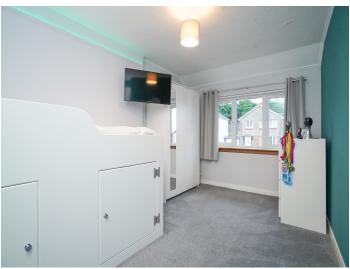

On the upper floor there is an open landing, two tastefully presented double bedrooms and well proportioned single room. The stylish bathroom has a modern 3 piece suite and a mains pressure 'rainfall' shower. A ceiling hatch on the landing accesses the loft storage space.

### Dimensions

Shower Room 2.40m x 1.00m

Lounge 4.12m x 4.17m

Dining Room 3.51m x 2.72m

Kitchen 3.51m x 2.42m

Bedroom 1 4.13m x 2.65m

Bedroom 2 3.54m x 3.05m

Bedroom 3 3.10m x 2.37m