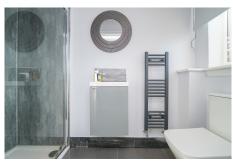

#### Accommodation

On the ground floor the impressive entrance hall is flooded with natural light and finished with recessed downlighters and porcelain tile flooring. Off the hall is the superb shower room which has a white suite, a low-rise enclosure and a mains pressure 'rainfall' shower. The naturally bright lounge is presented in impeccable order and can accommodate a variety of furniture options. To the rear of the lounge, the semi-open plan dining room has plenty of room for a large dining table and chairs - perfect for entertaining! The fabulous kitchen is finished in white gloss handle-less doors with contrasting oak-effect splashback and worktops. The kitchen comes complete with an integrated fridge/freezer, gas hob and electric oven.

### Dimensions

Shower Room 2.40m x 1.00m

Lounge 4.12m x 4.17m

Dining Room 3.51m x 2.72m

Kitchen 3.51m x 2.42m

Bedroom 1 4.13m x 2.65m

Bedroom 2 3.54m x 3.05m

Bedroom 3 3.10m x 2.37m