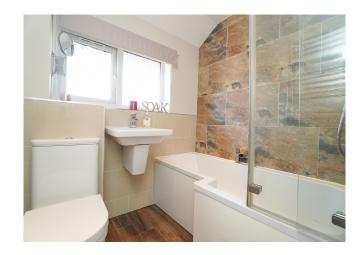

#### Accommodation

On the ground floor the impressive entrance hall is flooded with natural light and finished with recessed downlighters and porcelain tile flooring. Off the hall is the superb shower room which has a white suite, a low-rise enclosure and a mains pressure 'rainfall' shower. The naturally bright lounge is presented in impeccable order and can accommodate a variety of furniture options. To the rear of the lounge, the semi-open plan dining room has plenty of room for a large dining table and chairs - perfect for entertaining! The fabulous kitchen is finished in white gloss handle-less doors with contrasting oak-effect splashback and worktops. The kitchen comes complete with an integrated fridge/freezer, gas hob and electric oven.

On the upper floor there is an open landing, two tastefully presented double bedrooms and well proportioned single room. The stylish bathroom has a modern 3 piece suite and a mains pressure 'rainfall' shower. A ceiling hatch on the landing accesses the loft storage space.

### Dimensions

Shower Room 2.40m x 1.00m

Lounge 4.12m x 4.17m

Dining Room 3.51m x 2.72m

Kitchen 3.51m x 2.42m

Bedroom 1 4.13m x 2.65m

Bedroom 2 3.54m x 3.05m

Bedroom 3 3.10m x 2.37m

Bathroom 1.93m x 1.93m

Whilst we endeavour to make these particulars as accurate as possible, they do not form part of any contract on offer, nor are they guaranteed. Measurements are approximate and in most cases are taken with a digital/sonic measuring device and are taken to the widest point. We have not tested the electricity, gas or water services or any appliances. Photographs are reproduced for general information and it must not be inferred that any item is included for sale with the property. If there is any part of this that you find misleading or simply wish clarification on any point, please contact our office immediately when we will endeavour to assist you in any way possible.