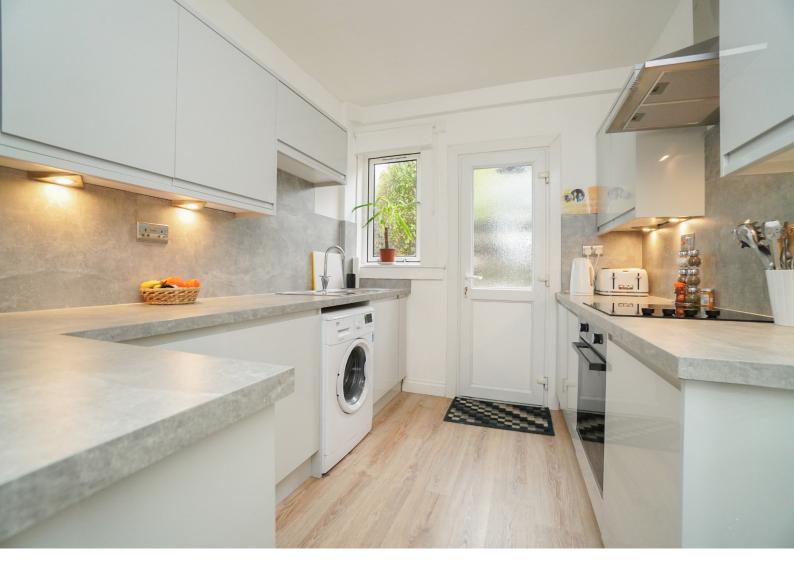

The property benefits from a new central heating system a new shower room and a superb new kitchen, all installed in 2023.

#### Accommodation

A side gate accesses the private garden where a path leads to the front door. There is an entrance vestibule which opens to the T-shaped hallway. At the end of the hall, the generous lounge has a picture window the front overlooking the garden and offering an elevated view to Parkhall. Off the lounge, the superb kitchen is complimented by subtle under-unit lighting and comes complete with an electric oven and hob, an integrated dishwasher, fridge and freezer.