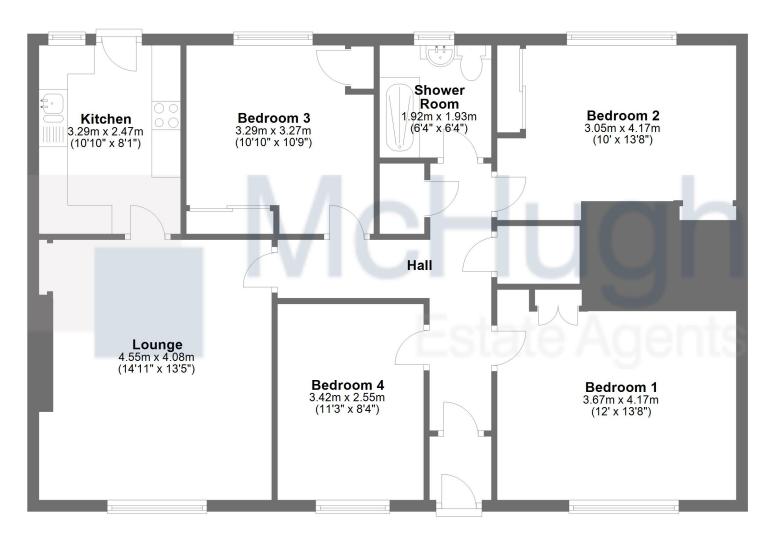

### **Floor Plan**

This floorplan has been created for guidance purposes only. Plan produced using PlanUp.

mchughestateagents.co.uk

SAT NAV ref - G81 3JH

Dimensions

Lounge 4.55m x 4.08m

Kitchen 3.29m x 2.47m

Bedroom 1 3.67m x 4.17m

Bedroom 2 3.05m x 4.17m

Bedroom 3 3.29m x 3.27m

Bedroom 4 3.42m x 2.55m

Shower Room 1.92m x 1.92m

Whilst we endeavour to make these particulars as accurate as possible, they do not form part of any contract on offer, nor are they guaranteed. Measurements are approximate and in most cases are taken with a digital/sonic measuring device and are taken to the widest point. We have not tested the electricity, gas or water services or any appliances. Photographs are reproduced for general information and it must not be inferred that any item is included for sale with the property. If there is any part of this that you find misleading or simply wish clarification on any point, please contact our office immediately when we will endeavour to assist you in any way possible.