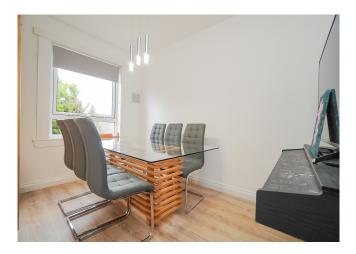

#### Accommodation

A side gate accesses the private garden where a path leads to the front door. There is an entrance vestibule which opens to the T-shaped hallway. At the end of the hall, the generous lounge has a picture window the front overlooking the garden and offering an elevated view to Parkhall. Off the lounge, the superb kitchen is complimented by subtle under-unit lighting and comes complete with an electric oven and hob, an integrated dishwasher, fridge and freezer.