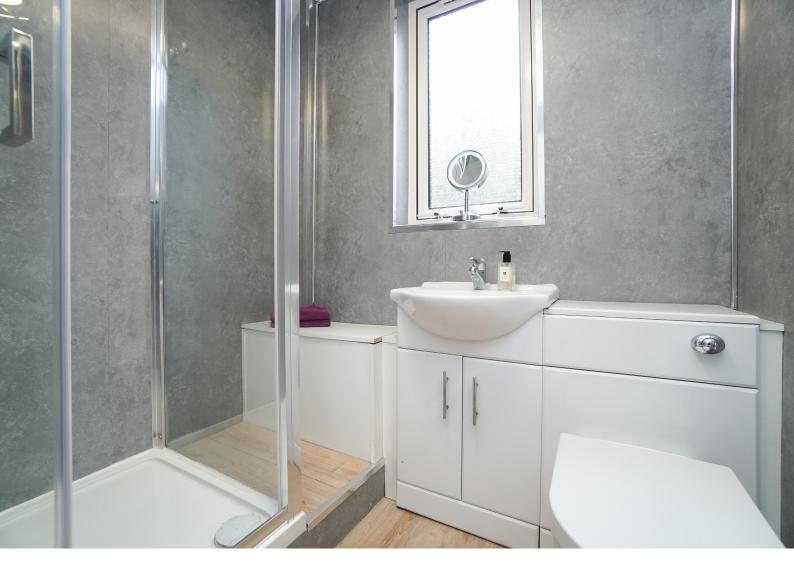

There are four well presented double bedrooms, of which, bedrooms 1, 2 and 3 have inbuilt storage. The stylish shower room has a vanity suite and a double-sized glazed enclosure with a mains mixer 'rainfall' shower.