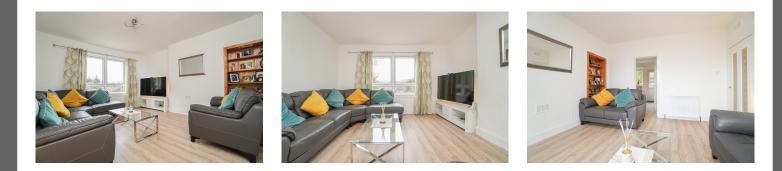

#### Accommodation

A side gate accesses the private garden where a path leads to the front door. There is an entrance vestibule which opens to the T-shaped hallway. At the end of the hall, the generous lounge has a picture window the front overlooking the garden and offering an elevated view to Parkhall. Off the lounge, the superb kitchen is complimented by subtle under-unit lighting and comes complete with an electric oven and hob, an integrated dishwasher, fridge and freezer.