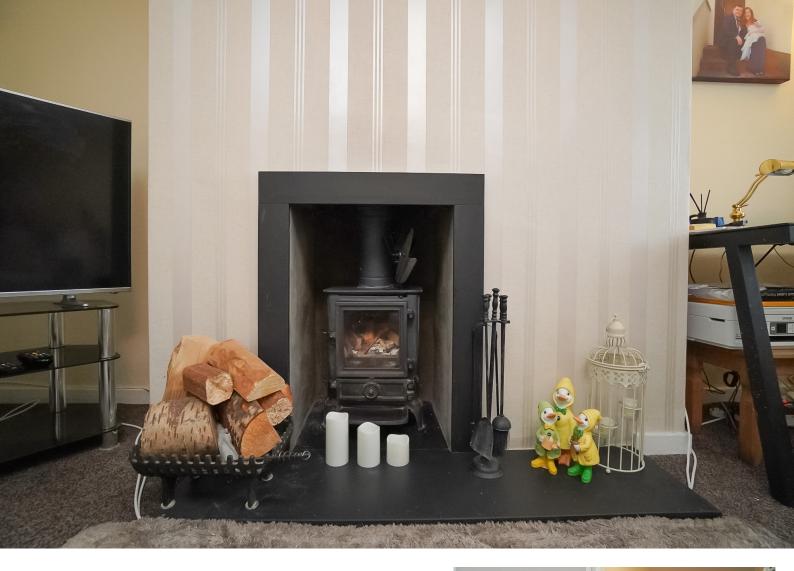

## Features

- 2 Double Bedrooms
- First Floor Flat
- Secure Entry System
- Spacious Lounge with Log Burner
- Large Kitchen with Breakfast Bar
- Gas Central Heating
- uPVC Double Glazing
- Attractively priced property

#### Accommodation

The accommodation comprises a long, central hallway which has 2 handy storage cupboards. The spacious lounge has a feature log burning stove and ample space for a range of furniture options. The generous kitchen has Beech shaker style units, a breakfast bar area and open outlooks along Auchnacraig Road. There are two rear facing bedrooms which overlook the grounds of Edinbarnet Primary School. The tiled bathroom has a white suite and electric shower.