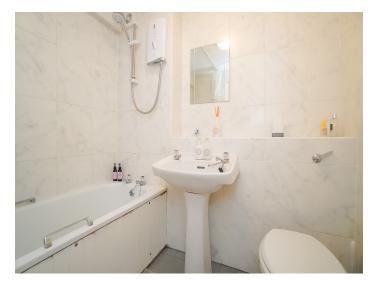

#### Accommodation

The accommodation comprises a long, central hallway which has 2 handy storage cupboards. The spacious lounge has a feature log burning stove and ample space for a range of furniture options. The generous kitchen has Beech shaker style units, a breakfast bar area and open outlooks along Auchnacraig Road. There are two rear facing bedrooms which overlook the grounds of Edinbarnet Primary School. The tiled bathroom has a white suite and electric shower.