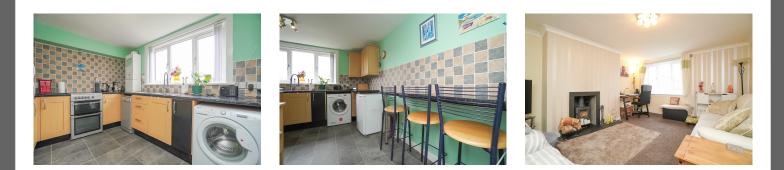

#### Accommodation

The accommodation comprises a long, central hallway which has 2 handy storage cupboards. The spacious lounge has a feature log burning stove and ample space for a range of furniture options. The generous kitchen has Beech shaker style units, a breakfast bar area and open outlooks along Auchnacraig Road. There are two rear facing bedrooms which overlook the grounds of Edinbarnet Primary School. The tiled bathroom has a white suite and electric shower.