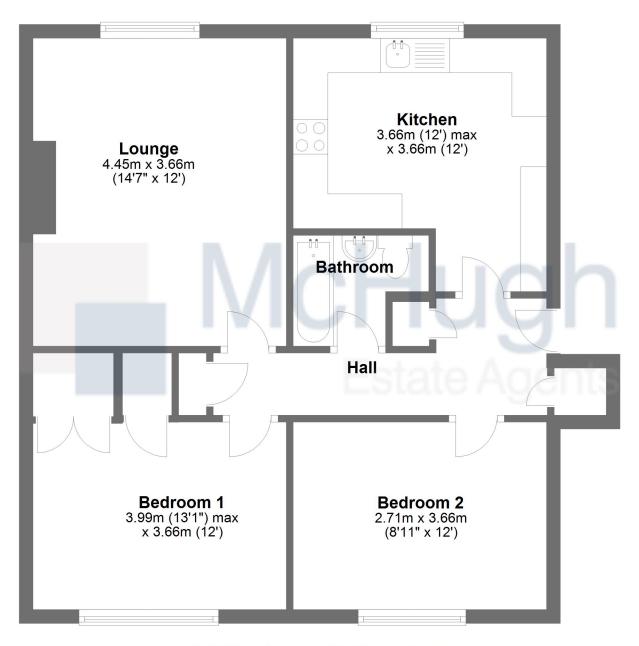

### **Floor Plan**

This floorplan has been created for guidance purposes only. Plan produced using PlanUp.

mchughestateagents.co.uk

SAT NAV ref - G81 5AH

Dimensions

Lounge 4.45m x 3.66m

Kitchen 3.66m x 3.66m

Bedroom 1 3.79m x 3.66m

Bedroom 2 2.71m x 3.66m

Bathroom 1.89m x 2.01m

Whilst we endeavour to make these particulars as accurate as possible, they do not form part of any contract on offer, nor are they guaranteed. Measurements are approximate and in most cases are taken with a digital/sonic measuring device and are taken to the widest point. We have not tested the electricity, gas or water services or any appliances. Photographs are reproduced for general information and it must not be inferred that any item is included for sale with the property. If there is any part of this that you find misleading or simply wish clarification on any point, please contact our office immediately when we will endeavour to assist you in any way possible.