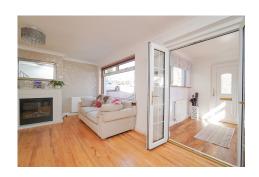

#### Accommodation

On the ground floor, the generous and naturally bright entrance porch has twin double glazed doors which lead to main apartments. The tastefully presented open-plan lounge has a window to the front and has plenty of scope for a range of furniture options. Off the lounge the open-plan dining room comfortably houses a 6 seat dining table and has the added benefit of twin French doors to the large decked patio. The attractive kitchen has been finished in matte white shaker-style units and includes an integrated eye-level oven and microwave, an induction hob and a contemporary black acrylic sink with an electric waste disposal feature.