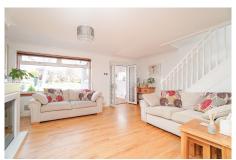

#### Accommodation

On the ground floor, the generous and naturally bright entrance porch has twin double glazed doors which lead to main apartments. The tastefully presented open-plan lounge has a window to the front and has plenty of scope for a range of furniture options. Off the lounge the open-plan dining room comfortably houses a 6 seat dining table and has the added benefit of twin French doors to the large decked patio. The attractive kitchen has been finished in matte white shaker-style units and includes an integrated eye-level oven and microwave, an induction hob and a contemporary black acrylic sink with an electric waste disposal feature.