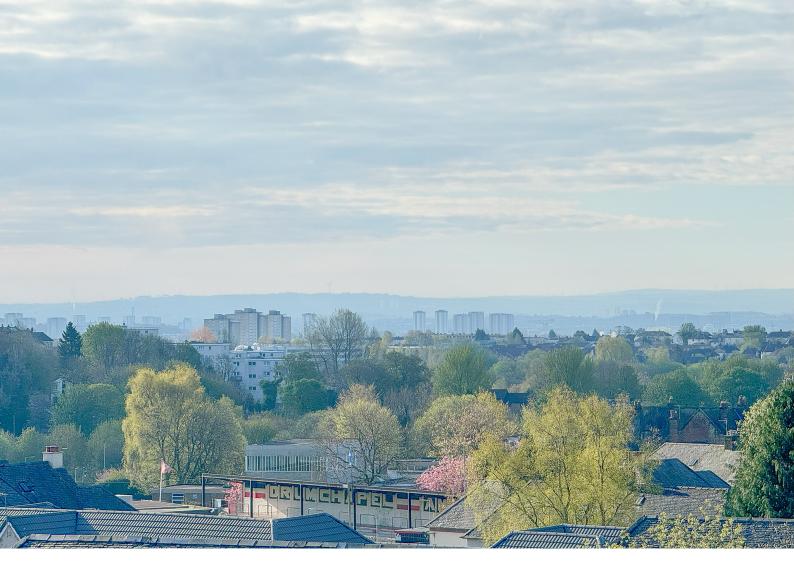

The upper floor has a naturally bright landing with a side window offering elevated views to the East. The main bedroom is located at the front and has plenty of room for freestanding furniture. Bedroom 2, is a comfortably proportioned and well presented room with elevated outlooks over the rear garden. Bedroom 3 is currently utilised as an office, but has accommodated a double bed in the past. The modern fully tiled shower room has a white suite, a curved shower enclosure and 'rainfall' shower feature.