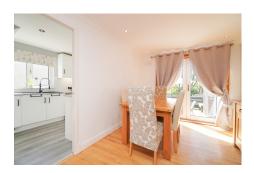

#### Accommodation

On the ground floor, the generous and naturally bright entrance porch has twin double glazed doors which lead to main apartments. The tastefully presented open-plan lounge has a window to the front and has plenty of scope for a range of furniture options. Off the lounge the open-plan dining room comfortably houses a 6 seat dining table and has the added benefit of twin French doors to the large decked patio. The attractive kitchen has been finished in matte white shaker-style units and includes an integrated eye-level oven and microwave, an induction hob and a contemporary black acrylic sink with an electric waste disposal feature.