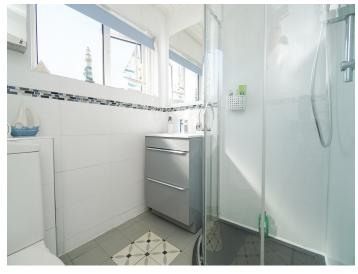

The upper floor has a naturally bright landing with a side window offering elevated views to the East. The main bedroom is located at the front and has plenty of room for freestanding furniture. Bedroom 2, is a comfortably proportioned and well presented room with elevated outlooks over the rear garden. Bedroom 3 is currently utilised as an office, but has accommodated a double bed in the past. The modern fully tiled shower room has a white suite, a curved shower enclosure and 'rainfall' shower feature.