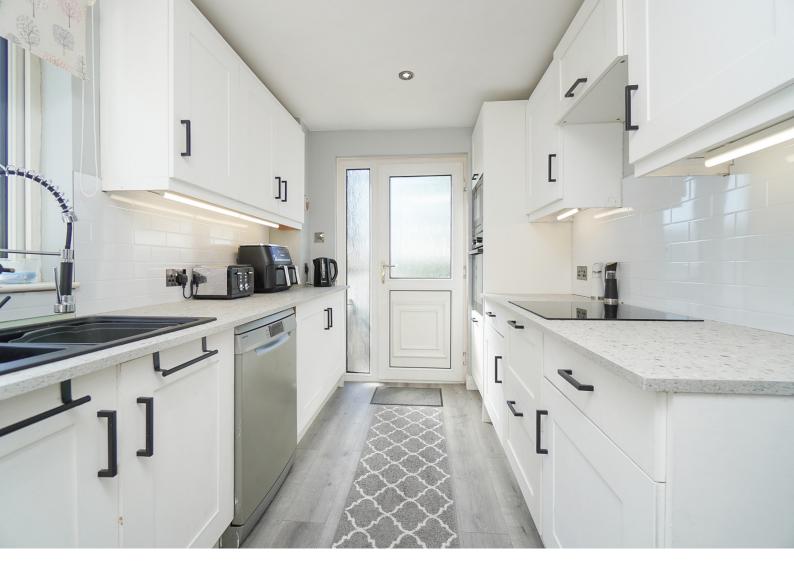

#### Accommodation

On the ground floor, the generous and naturally bright entrance porch has twin double glazed doors which lead to main apartments. The tastefully presented open-plan lounge has a window to the front and has plenty of scope for a range of furniture options. Off the lounge the open-plan dining room comfortably houses a 6 seat dining table and has the added benefit of twin French doors to the large decked patio. The attractive kitchen has been finished in matte white shaker-style units and includes an integrated eye-level oven and microwave, an induction hob and a contemporary black acrylic sink with an electric waste disposal feature.