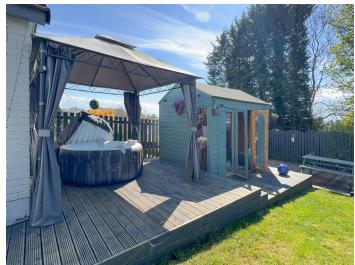

#### Gardens

The front garden has a shaped lawn and a multi-car chip stone driveway adjacent, which leads to the detached single garage. The fully enclosed rear garden is South facing and provides three generous timber decking patios and a neat lawn. There is a delightful timber summer house with electricity.