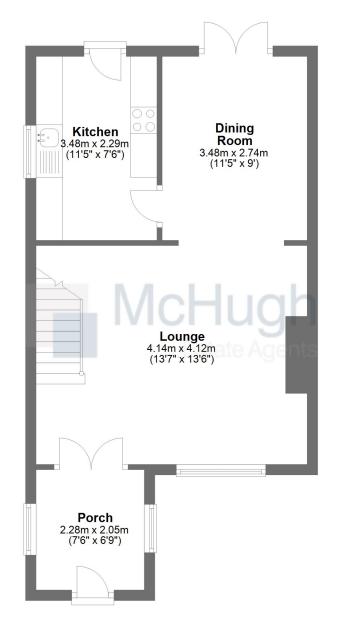

## **Ground Floor**

SAT NAV ref - G81 6LA

**Dimensions** 

Porch - 2.28m x 2.05m

Lounge - 4.14m x 4.12m

Dining Room - 3.48m x 2.29m

Kitchen - 3.48m x 2.74m

Bedroom 1 - 4.11m x 2.74m

Bedroom 2 - 3.48m x 3.05m

Bedroom 3 - 3.18m x 2.29m

Shower Room - 1.70m x 1.91m

Whilst we endeavour to make these particulars as accurate as possible, they do not form part of any contract on offer, nor are they guaranteed. Measurements are approximate and in most cases are taken with a digital/sonic measuring device and are taken to the widest point. We have not tested the electricity, gas or water services or any appliances. Photographs are reproduced for general information and it must not be inferred that any item is included for sale with the property. If there is any part of this that you find misleading or simply wish clarification on any point, please contact our office immediately when we will endeavour to assist you in any way possible.