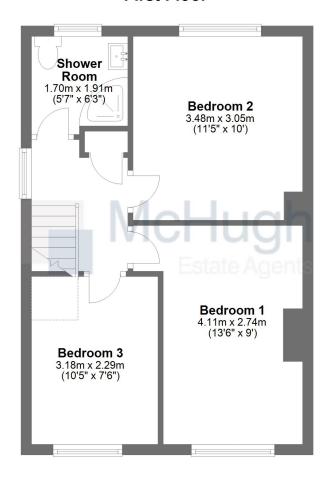

# **First Floor**

This floorplan has been created for guidance purposes only. Plan produced using PlanUp.

The upper floor has a naturally bright landing with a side window offering elevated views to the East. The main bedroom is located at the front and has plenty of room for freestanding furniture. Bedroom 2, is a comfortably proportioned and well presented room with elevated outlooks over the rear garden. Bedroom 3 is currently utilised as an office, but has accommodated a double bed in the past. The modern fully tiled shower room has a white suite, a curved shower enclosure and 'rainfall' shower feature.

SAT NAV ref - G81 6LA

**Dimensions** 

Porch - 2.28m x 2.05m

Lounge - 4.14m x 4.12m

Dining Room - 3.48m x 2.29m

Kitchen - 3.48m x 2.74m

Bedroom 1 - 4.11m x 2.74m

Bedroom 2 - 3.48m x 3.05m

Bedroom 3 - 3.18m x 2.29m

Shower Room - 1.70m x 1.91m

Whilst we endeavour to make these particulars as accurate as possible, they do not form part of any contract on offer, nor are they guaranteed. Measurements are approximate and in most cases are taken with a digital/sonic measuring device and are taken to the widest point. We have not tested the electricity, gas or water services or any appliances. Photographs are reproduced for general information and it must not be inferred that any item is included for sale with the property. If there is any part of this that you find misleading or simply wish clarification on any point, please contact our office immediately when we will endeavour to assist you in any way possible.