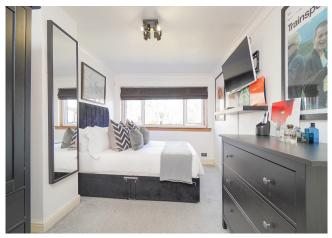

The upper floor has a naturally bright landing with a side window offering elevated views to the East. The main bedroom is located at the front and has plenty of room for freestanding furniture. Bedroom 2, is a comfortably proportioned and well presented room with elevated outlooks over the rear garden. Bedroom 3 is currently utilised as an office, but has accommodated a double bed in the past. The modern fully tiled shower room has a white suite, a curved shower enclosure and 'rainfall' shower feature.