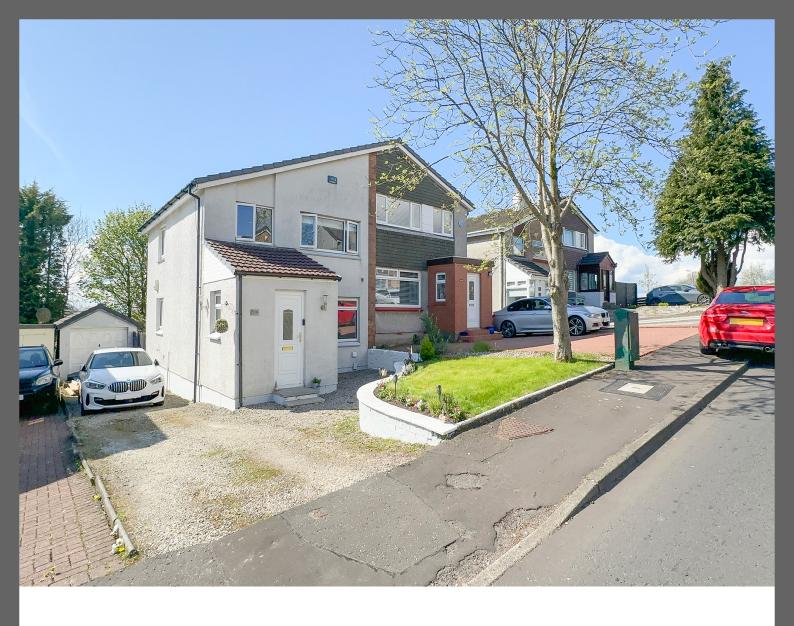

Craigielea Road, Duntocher

# Craigielea Road, Duntocher

Set on a generous plot with a large, South facing rear garden, this exceptionally well presented three bedroom semi-detached villa offers great family accommodation in move-in condition.

#### Gardens

The front garden has a shaped lawn and a multi-car chip stone driveway adjacent, which leads to the detached single garage. The fully enclosed rear garden is South facing and provides three generous timber decking patios and a neat lawn. There is a delightful timber summer house with electricity.

#### Location

106 Craigielea Road is conveniently situated for access to all local amenities. Both St. Mary's and Carleith primary schools are within a 5 minute walk, as are shopping facilities and frequent bus services. Duntocher's village shops, eateries and recreational facilities, including the Antonine Sports Centre, local hillside and Goldenhill Park are all within easy reach.