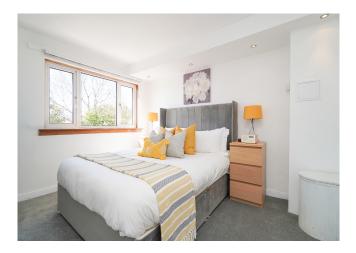

The upper floor has a naturally bright landing with a side window offering elevated views to the East. The main bedroom is located at the front and has plenty of room for freestanding furniture. Bedroom 2, is a comfortably proportioned and well presented room with elevated outlooks over the rear garden. Bedroom 3 is currently utilised as an office, but has accommodated a double bed in the past. The modern fully tiled shower room has a white suite, a curved shower enclosure and 'rainfall' shower feature.